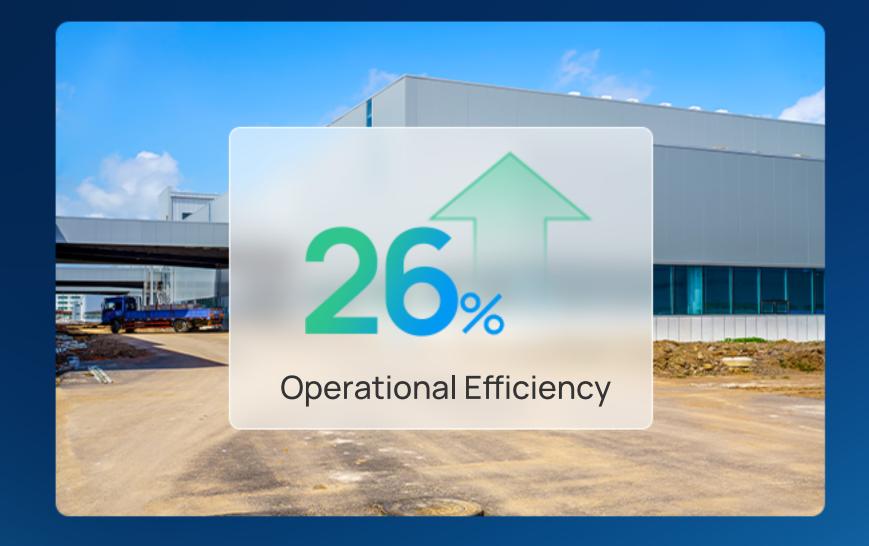

## Conclusion

By leveraging AI-powered PlateXpert LPR technology with intelligent plate size-based filtering, the Spanish logistics center successfully enhanced its operational efficiency. The solution minimized irrelevant detections, ensuring that only the license plates of trucks actively involved in loading were recorded. As a result, operational efficiency improved by approximately 26%, streamlining vehicle tracking and enhancing on-site management accuracy.