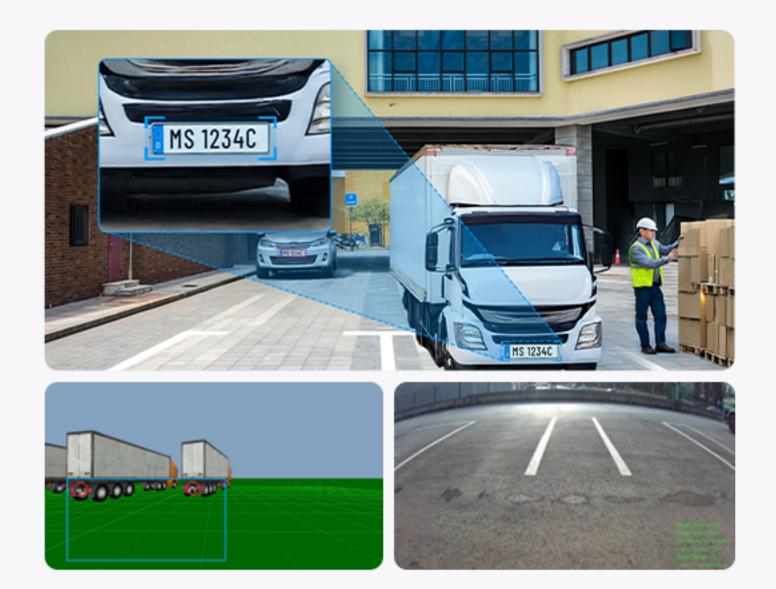

### Advanced PlateXpert LPR Algorithm with Plate Size Filtering

Utilized Milesight's AI-powered PlateXpert technology to intelligently exclude license plates below a certain size threshold. (i.e., too far away or irrelevant to the loading area).

### Optimized Camera Positioning

Each camera was precisely positioned to cover two designated loading spaces, focusing detection on the relevant area while minimizing interference from adjacent traffic.

#### $\checkmark$ **Customized Detection Rules**

Detection logic was fine-tuned to trigger only when a vehicle is stationary or moving slowly within the defined loading zone, improving the reliability of license plate recognition.