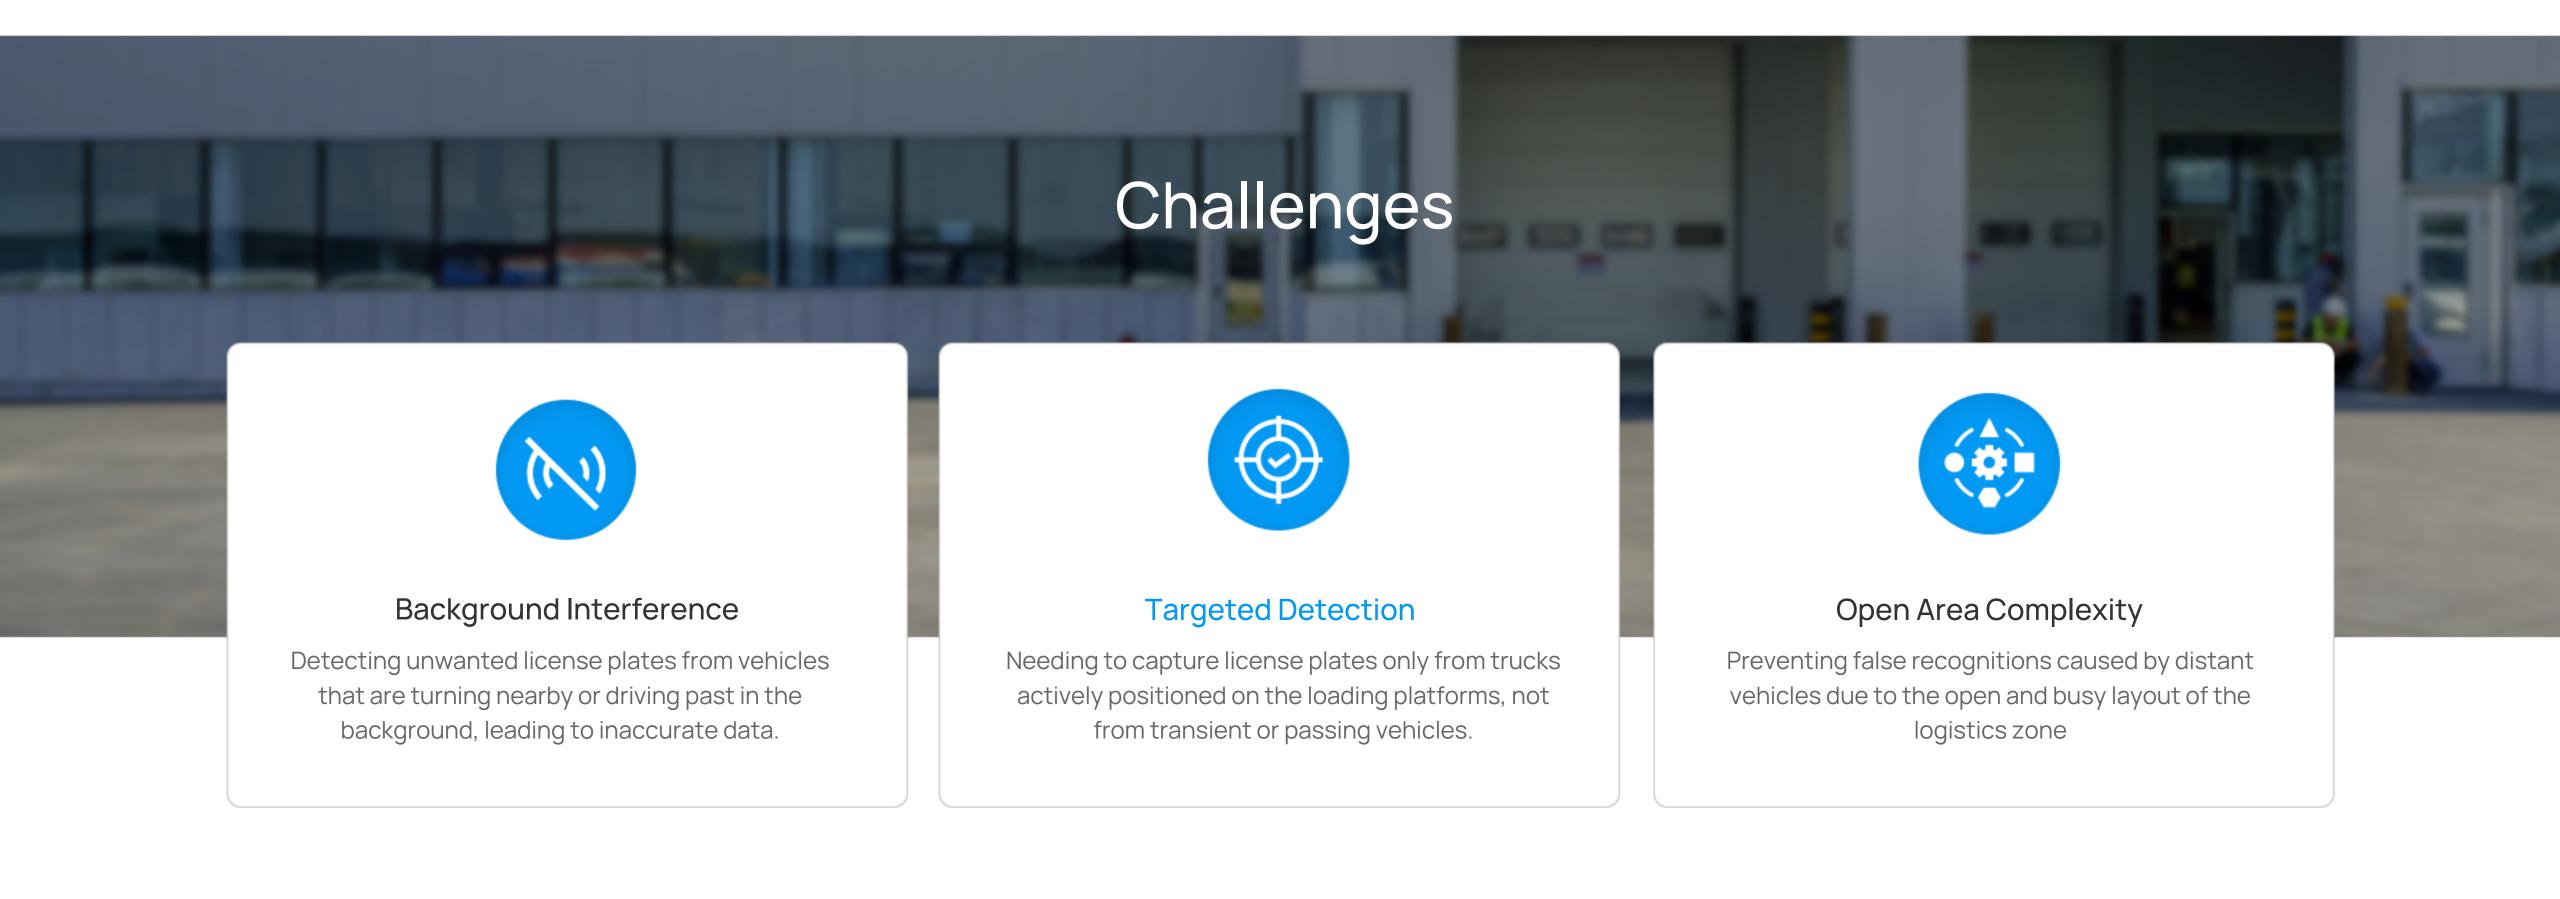

### Advanced PlateXpert LPR Algorithm with Plate Size Filtering

Utilized Milesight's AI-powered PlateXpert technology to intelligently exclude license plates below a certain size threshold. (i.e., too far away or irrelevant to the loading area).

### Optimized Camera Positioning

Each camera was precisely positioned to cover two designated loading spaces, focusing detection on the relevant area while minimizing interference from adjacent traffic.

#### $\checkmark$ **Customized Detection Rules**

Detection logic was fine-tuned to trigger only when a vehicle is stationary or moving slowly within the defined loading zone, improving the reliability of license plate recognition.