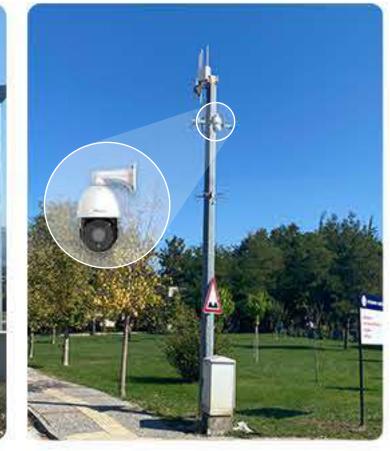

## Diverse Cameras, Inclusive Surveillance

The AI 25X/30X Speed Dome Camera is utilized in areas that require extensive coverage and swift zoom capabilities, such as parking lots and main entrances. Meanwhile, the Al Motorized Pro Bullet Camera finds its application in locations that demand flexible adjustments and precise monitoring, including corridors and outdoor walkways. As for public and open areas, Al 12X PTZ Bullet Cameras are deployed to provide long-range monitoring and capture details from multiple angles. Together, these cameras ensure comprehensive surveillance across the university campus, addressing various monitoring needs with their specific features.