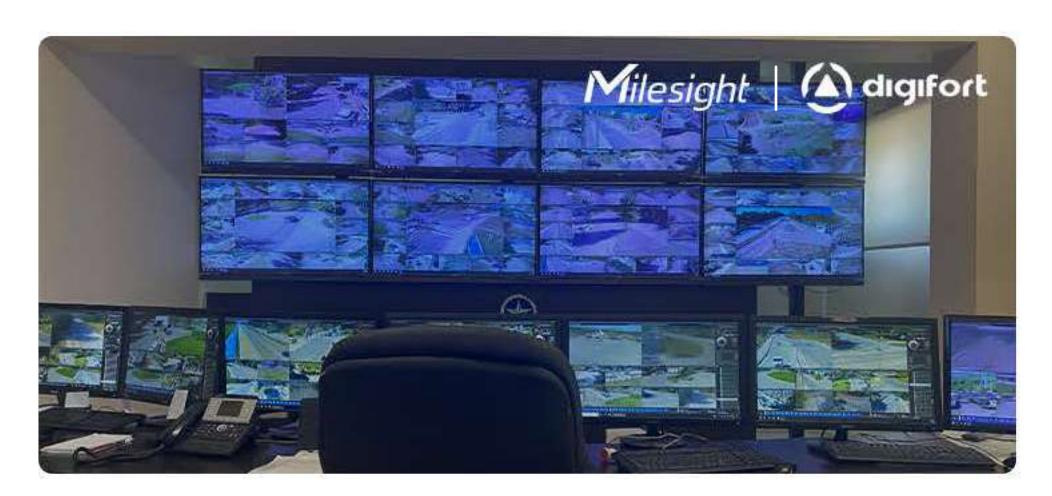

#### Seamless Integration with Digifort, 24x7 All-round Protection

Various CGI/APIs, interfaces, and protocols like RTSP and ONVIF make it easy to integrate with all data being pushed to third-party VMS Digifort. Protocol compatibility further simplifies system configuration and management processes, resulting in reduced deployment and maintenance costs overall. Real-time high-quality image/video transmission through integration with Digifort enables campus security personnel to monitor and respond to security incidents or emergencies swiftly via video wall.

# Results

By leveraging Milesight cameras and their seamless integration with the third-party VMS Digifort, Uludag University has significantly bolstered its security measures. This ensures constant and comprehensive surveillance, providing a solid safeguard for personnel and assets within the campus, and enabling a safer and more secure environment.