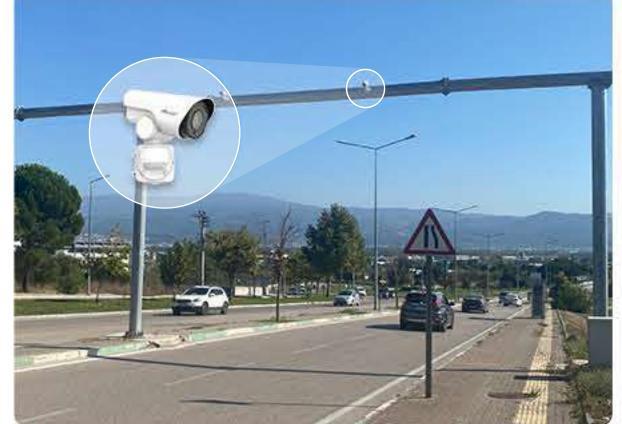

## Diverse Cameras, Inclusive Surveillance

The AI 25X/30X Speed Dome Camera is utilized in areas that require extensive coverage and swift zoom capabilities, such as parking lots and main entrances. Meanwhile, the Al Motorized Pro Bullet Camera finds its application in locations that demand flexible adjustments and precise monitoring, including corridors and outdoor walkways. As for public and open areas, Al 12X PTZ Bullet Cameras are deployed to provide long-range monitoring and capture details from multiple angles. Together, these cameras ensure comprehensive surveillance across the university campus, addressing various monitoring needs with their specific features.