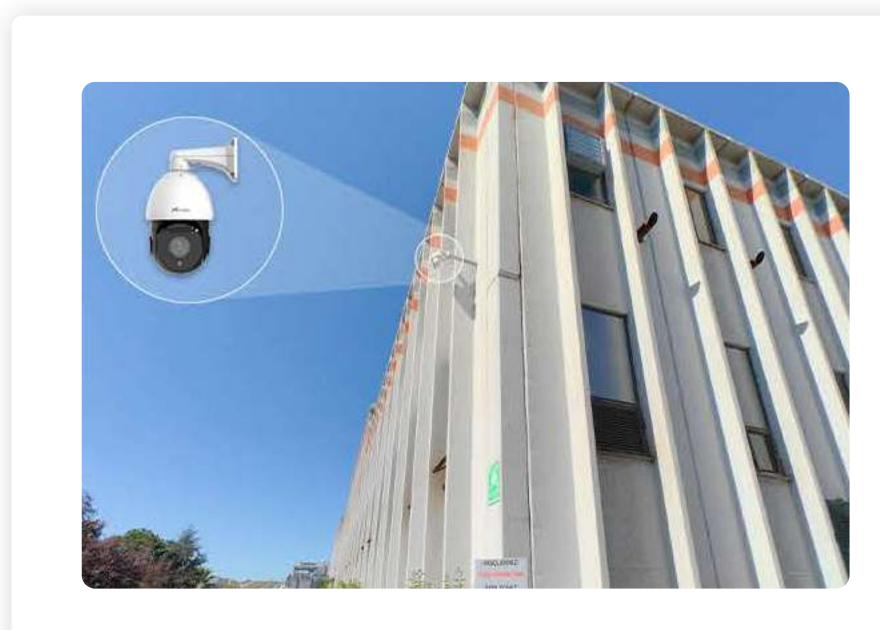

#### Ultra Wide Coverage & Amazing Zoom Capability

Milesight Speed Dome Camera, with powerful PTZ motor to ensure the all-round monitoring, is deployed both inside and around the factory premises, providing a wide field of view and coverage to monitor large production areas, production lines, and warehouses effectively. The Pan, Tilt, Zoom functionality together with the special Preset Positions and advanced Smart PTZ Motion Detection flexibly monitor the cars and people getting through the factory.