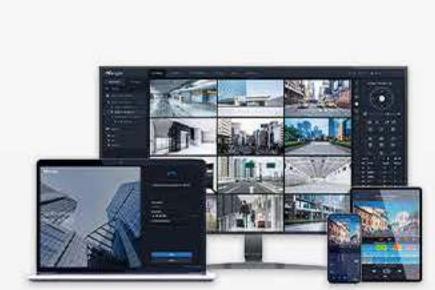

### Reliable System Stability

Benefiting from the advanced Client/Server architecture of Milesight VMS Enterprise, over 600 cameras are being managed seamlessly, providing 24/7 protecting. Durmazlar employs two servers: one system manages nearly 500 camera channels, while the other handles over 100 channels. This configuration ensures streamlined monitoring and control of their network cameras, optimizing resource allocation.

# **Effortless Collaboration and Remote Monitoring**

Milesight VMS provides multi-user login functionality, allowing multiple users to access the system simultaneously. This fosters collaboration and efficient monitoring across various departments or locations. With M-VMS Mobile, users can conveniently check the system status remotely, ensuring real-time monitoring even when users are not in the office. The user-friendly interface of Milesight VMS facilitates easy adoption and quick proficiency in system operation. Its simplicity enables users to navigate through the interface smoothly, enhancing usability and productivity.