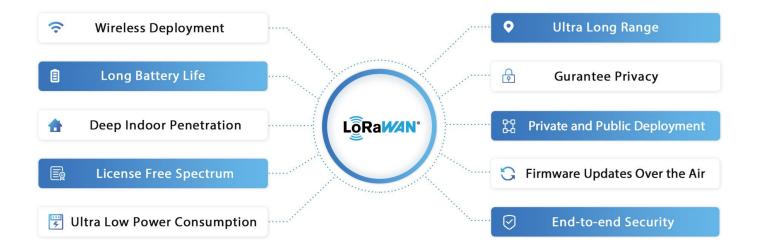

Flow of the Restroom
- ✓ Obtain Long-Term Restroom Usage Model
- ✓ Better Management and Distribution

### Features

- Unique AI Platform and Algorithm
- The Advanced Second Generation ToF
- 100% Anonymous Detection (Compliant with GDPR)
- Industry-Leading 99.5 High Accuracy
- Smart U-Turn Detection
- Great Compatibility & Versatile Interfaces
- Perfect for Various and Complicated Scenarios
- User-Friendly Management on DeviceHub





### Features

- LoRaWAN® Wireless Deployment
- Up to industry-leading 98% Accuracy
- 100% Anonymous Detection (Compliant with GDPR)
- 78m² Large Detection Area
- 16 Custom Detection Regions
- Bi-Directional Line Crossing People Counting
- Milesight D2D Communication
- Easy Configuration via Wi-Fi





























# **LORAWAN® POWERED SOLUTION**



# HIGHLIGHT OF MILESIGHT RESTROOM SOLUTION





# **APPLICATION SCENARIOS**

With great compatibility, it can also be integrated with third-party devices and platforms to realize wider and more comprehensive applications.



# Milsight Smart Restroom Solution

















## MAKE SENSING MATTER