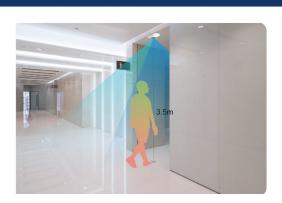

# AI TOF PEOPLE **COUNTING SENSOR**

"Count" People Flow Accurately and Anonymously

- ✓ Detect People Flow of the Restroom
- ✓ Obtain Long-Term Restroom Usage Model
- ✓ Better Management and Distribution

### Features

- Unique AI Platform and Algorithm
- The Advanced Second Generation ToF
- 100% Anonymous Detection (Compliant with GDPR)
- Industry-Leading 99.5 High Accuracy
- Smart U-Turn Detection
- Great Compatibility & Versatile Interfaces
- Perfect for Various and Complicated Scenarios
- User-Friendly Management on DeviceHub

### Features

- LoRaWAN® Wireless Deployment
- Up to industry-leading 98% Accuracy
- 100% Anonymous Detection (Compliant with GDPR)
- 78m² Large Detection Area
- 16 Custom Detection Regions
- Bi-Directional Line Crossing People Counting
- Milesight D2D Communication
- Easy Configuration via Wi-Fi