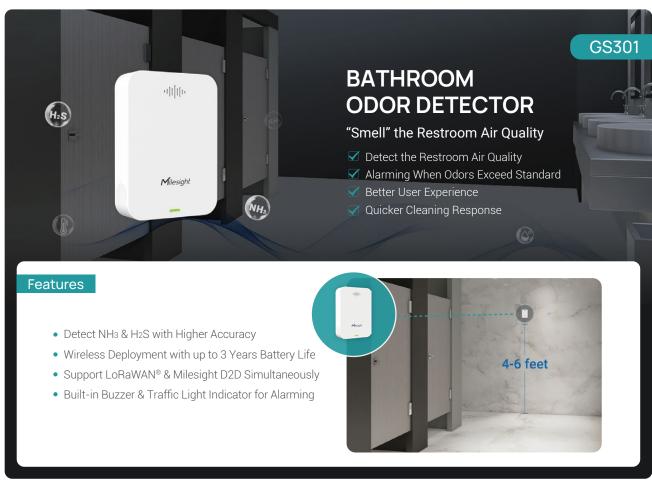

### Features

- LoRaWAN® Wireless Deployment
- Up to industry-leading 98% Accuracy
- 100% Anonymous Detection (Compliant with GDPR)
- 78m² Large Detection Area
- 16 Custom Detection Regions
- Bi-Directional Line Crossing People Counting
- Milesight D2D Communication
- Easy Configuration via Wi-Fi