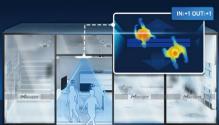

# AI TOF PEOPLE **COUNTING SENSOR**

"Count" People Flow Accurately and Anonymously

- ✓ Detect People Flow of the Restroom
- ✓ Obtain Long-Term Restroom Usage Model
- ✓ Better Management and Distribution

### Features

- Unique AI Platform and Algorithm
- The Advanced Second Generation ToF
- 100% Anonymous Detection (Compliant with GDPR)
- Industry-Leading 99.5 High Accuracy
- Smart U-Turn Detection
- Great Compatibility & Versatile Interfaces
- Perfect for Various and Complicated Scenarios
- User-Friendly Management on DeviceHub

### Features

- LoRaWAN® Wireless Deployment
- Up to industry-leading 98% Accuracy
- 100% Anonymous Detection (Compliant with GDPR)
- 78m² Large Detection Area
- 16 Custom Detection Regions
- Bi-Directional Line Crossing People Counting
- Milesight D2D Communication
- Easy Configuration via Wi-Fi