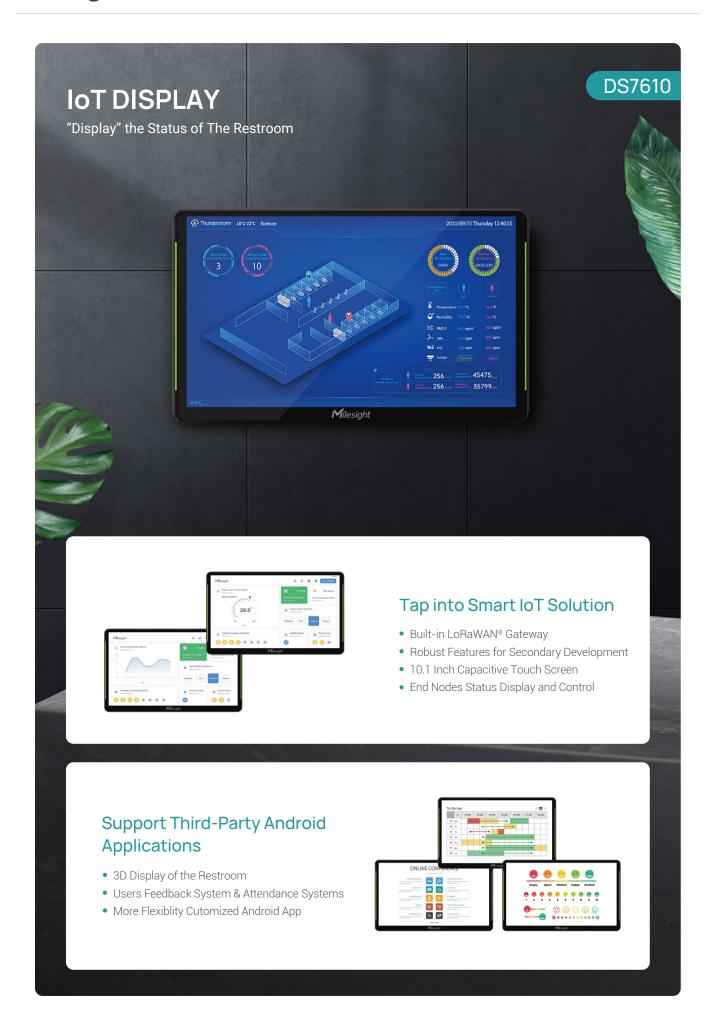

# MILESIGHT SMART RESTROOM SOLUTION

The one-stop smart restroom solution equipped with diverse sensors and devices eliminates all troubles to build a smart modern restroom.

Accurate Detection

- Long Service Life of 2-4.5 Years
- Exquisite Design with Ultra-Mini Size
- User-Friendly Wireless Installation
- Easy Configuration via NFC