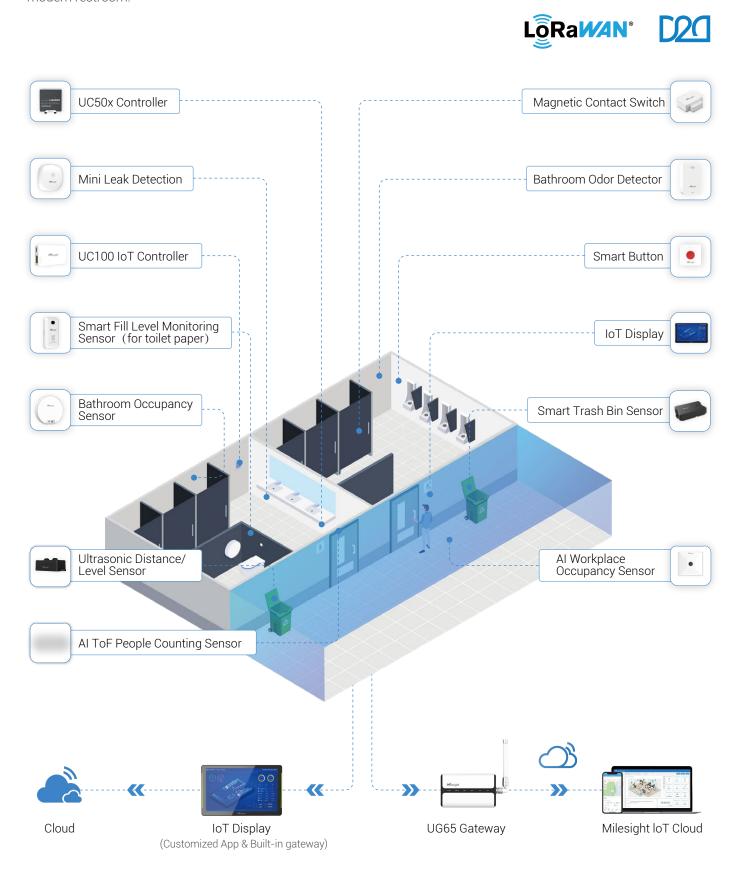

# MILESIGHT SMART RESTROOM SOLUTION

The one-stop smart restroom solution equipped with diverse sensors and devices eliminates all troubles to build a smart modern restroom.

Accurate Detection

- Long Service Life of 2-4.5 Years
- Exquisite Design with Ultra-Mini Size
- User-Friendly Wireless Installation
- Easy Configuration via NFC

# **LORAWAN® POWERED SOLUTION**

# HIGHLIGHT OF MILESIGHT RESTROOM SOLUTION