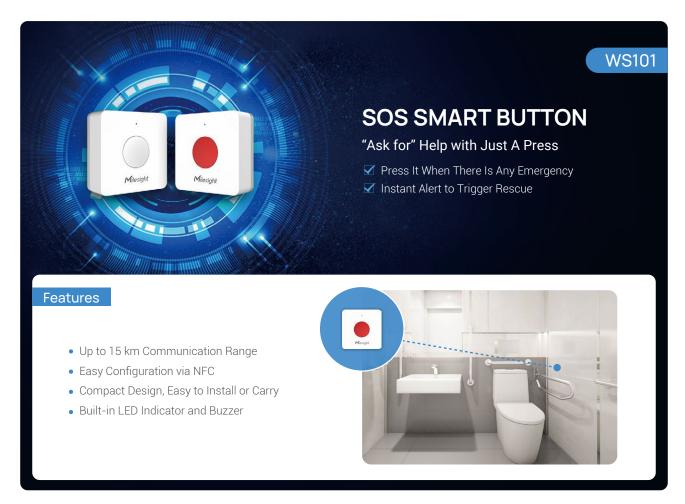

# MILESIGHT SMART RESTROOM SOLUTION

The one-stop smart restroom solution equipped with diverse sensors and devices eliminates all troubles to build a smart modern restroom.

Accurate Detection

- Long Service Life of 2-4.5 Years
- Exquisite Design with Ultra-Mini Size
- User-Friendly Wireless Installation
- Easy Configuration via NFC