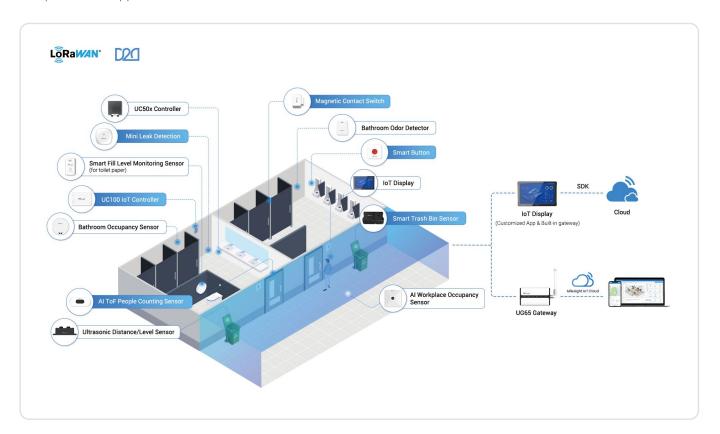

# MILESIGHT SMART RESTROOM SOLUTION

The one-stop smart restroom solution equipped with diverse sensors and devices eliminates all troubles to build a smart modern restroom.

Accurate Detection

- Long Service Life of 2-4.5 Years
- Exquisite Design with Ultra-Mini Size
- User-Friendly Wireless Installation
- Easy Configuration via NFC

# **APPLICATION SCENARIOS**

With great compatibility, it can also be integrated with third-party devices and platforms to realize wider and more comprehensive applications.