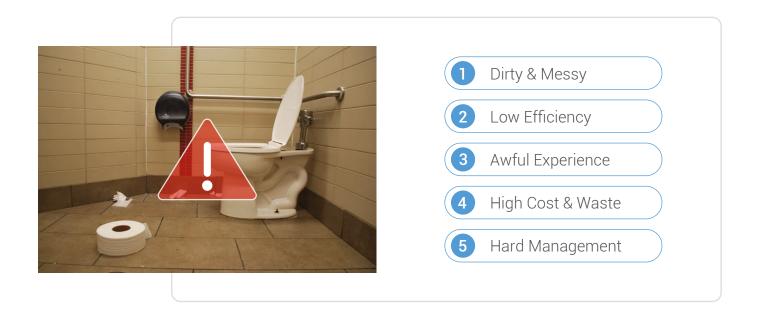

# IS THIS A SMART RESTROOM

The traditional restrooms rely on manpower to manage. The limited manpower resource leaves various problems, leading to bad user experience and management.