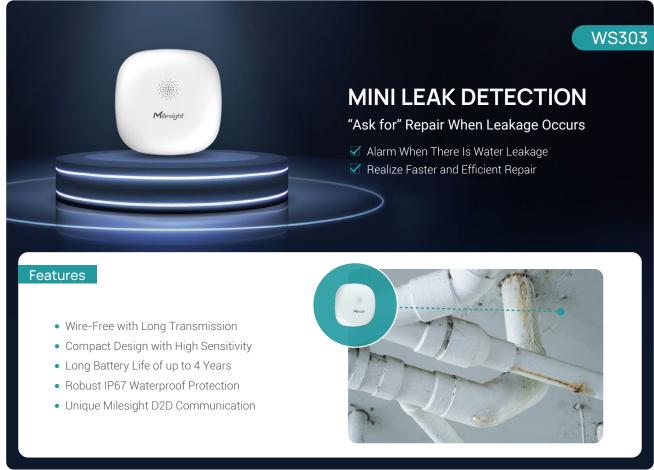

# MILESIGHT SMART RESTROOM SOLUTION

The one-stop smart restroom solution equipped with diverse sensors and devices eliminates all troubles to build a smart modern restroom.

Accurate Detection

- Long Service Life of 2-4.5 Years
- Exquisite Design with Ultra-Mini Size
- User-Friendly Wireless Installation
- Easy Configuration via NFC