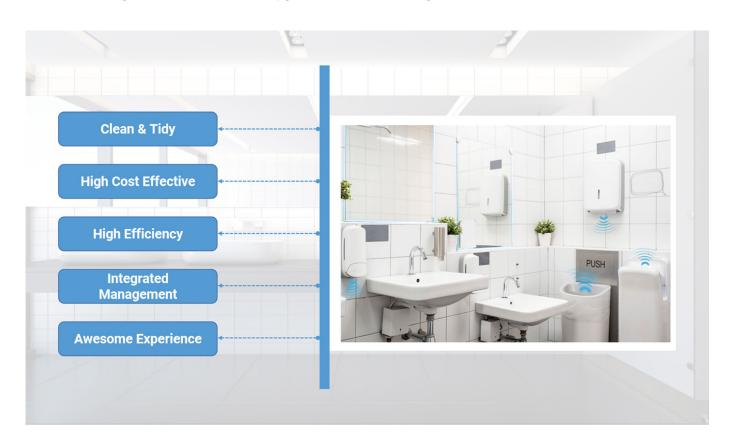

# THIS IS A SMART RESTROOM

With Milesight Smart Restroom Solution which seamlessly integrates advanced operational and environmental sensors and IoT technologies, the restroom can be upgraded to be smart enough to break the limitations of traditional restrooms.