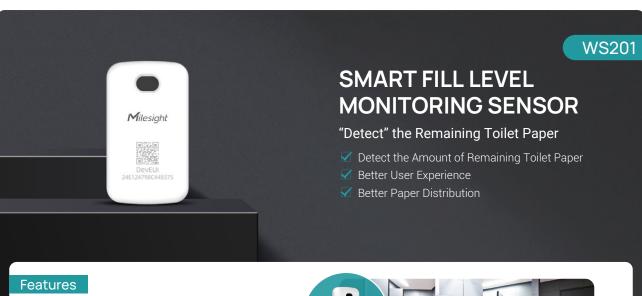

# AI TOF PEOPLE **COUNTING SENSOR**

"Count" People Flow Accurately and Anonymously

- ✓ Detect People Flow of the Restroom
- ✓ Obtain Long-Term Restroom Usage Model
- ✓ Better Management and Distribution

### Features

- Unique AI Platform and Algorithm
- The Advanced Second Generation ToF
- 100% Anonymous Detection (Compliant with GDPR)
- Industry-Leading 99.5 High Accuracy
- Smart U-Turn Detection
- Great Compatibility & Versatile Interfaces
- Perfect for Various and Complicated Scenarios
- User-Friendly Management on DeviceHub

### Features

- LoRaWAN® Wireless Deployment
- Up to industry-leading 98% Accuracy
- 100% Anonymous Detection (Compliant with GDPR)
- 78m² Large Detection Area
- 16 Custom Detection Regions
- Bi-Directional Line Crossing People Counting
- Milesight D2D Communication
- Easy Configuration via Wi-Fi