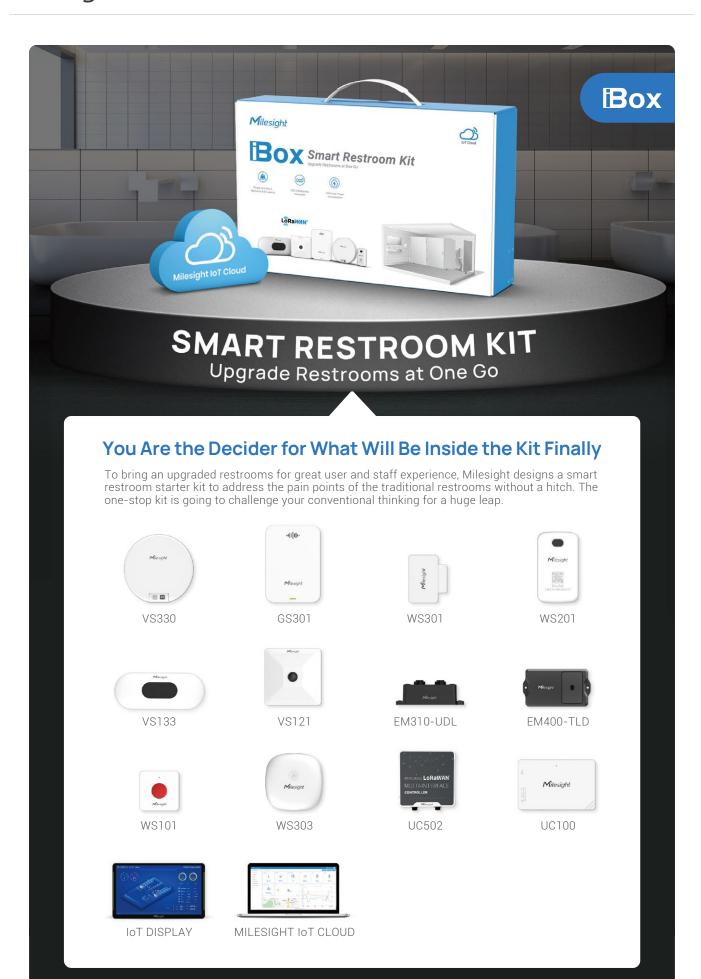

# MILESIGHT SMART RESTROOM SOLUTION

The one-stop smart restroom solution equipped with diverse sensors and devices eliminates all troubles to build a smart modern restroom.

Accurate Detection

- Long Service Life of 2-4.5 Years
- Exquisite Design with Ultra-Mini Size
- User-Friendly Wireless Installation
- Easy Configuration via NFC