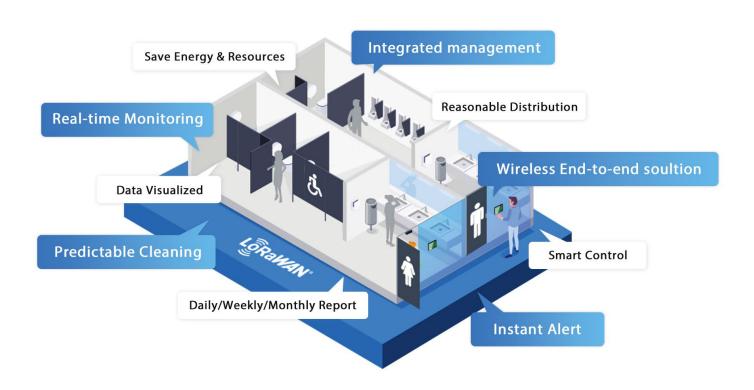

troom Usage Model
- ✓ Better Management and Distribution

### Features

- Unique AI Platform and Algorithm
- The Advanced Second Generation ToF
- 100% Anonymous Detection (Compliant with GDPR)
- Industry-Leading 99.5 High Accuracy
- Smart U-Turn Detection
- Great Compatibility & Versatile Interfaces
- Perfect for Various and Complicated Scenarios
- User-Friendly Management on DeviceHub





### Features

- LoRaWAN® Wireless Deployment
- Up to industry-leading 98% Accuracy
- 100% Anonymous Detection (Compliant with GDPR)
- 78m² Large Detection Area
- 16 Custom Detection Regions
- Bi-Directional Line Crossing People Counting
- Milesight D2D Communication
- Easy Configuration via Wi-Fi





























# **LORAWAN® POWERED SOLUTION**



# HIGHLIGHT OF MILESIGHT RESTROOM SOLUTION





# **APPLICATION SCENARIOS**

With great compatibility, it can also be integrated with third-party devices and platforms to realize wider and more comprehensive applications.



# Milsight Smart Restroom Solution

















## MAKE SENSING MATTER