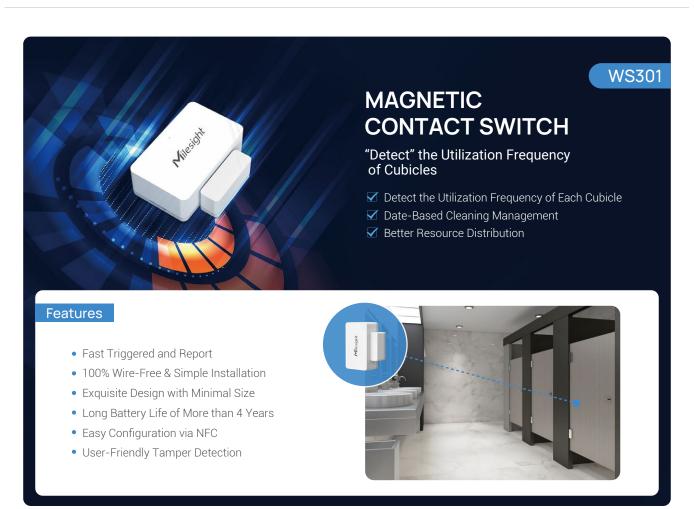

# SMART RESTROOM SOLUTION

RESHAPE THE RESTROOM, RELEASE THE VALUE OF SMARTNESS



# IS THIS A SMART RESTROOM

The traditional restrooms rely on manpower to manage. The limited manpower resource leaves various problems, leading to bad user experience and management.



# THIS IS A SMART RESTROOM

With Milesight Smart Restroom Solution which seamlessly integrates advanced operational and environmental sensors and IoT technologies, the restroom can be upgraded to be smart enough to break the limitations of traditional restrooms.





# MILESIGHT SMART RESTROOM SOLUTION

The one-stop smart restroom solution equipped with diverse sensors and devices eliminates all troubles to build a smart modern restroom.



















Accurate Detection

- Long Service Life of 2-4.5 Years
- Exquisite Design with Ultra-Mini Size
- User-Friendly Wireless Installation
- Easy Configuration via NFC









VS133

**VS121** 

# AI TOF PEOPLE **COUNTING SENSOR**

"Count" People Flow Accurately and Anonymously

- ✓ Detect People Flow of the Restroom
- ✓ Obtain Long-Term Restroom Usage Model
- ✓ Better Management and Distribution

### Features

- Unique AI Platform and Algorithm
- The Advanced Second Generation ToF
- 100% Anonymous Detection (Compliant with GDPR)
- Industry-Leading 99.5 High Accuracy
- Smart U-Turn Detection
- Great Compatibility & Versatile Interfaces
- Perfect for Various and Complicated Scenarios
- User-Friendly Management on DeviceHub





### Features

- LoRaWAN® Wireless Deployment
- Up to industry-le