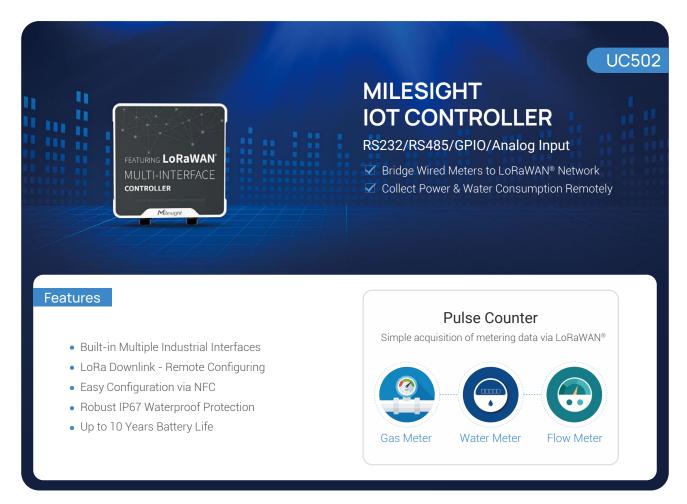

# MILESIGHT SMART RESTROOM SOLUTION

The one-stop smart restroom solution equipped with diverse sensors and devices eliminates all troubles to build a smart modern restroom.

Accurate Detection

- Long Service Life of 2-4.5 Years
- Exquisite Design with Ultra-Mini Size
- User-Friendly Wireless Installation
- Easy Configuration via NFC