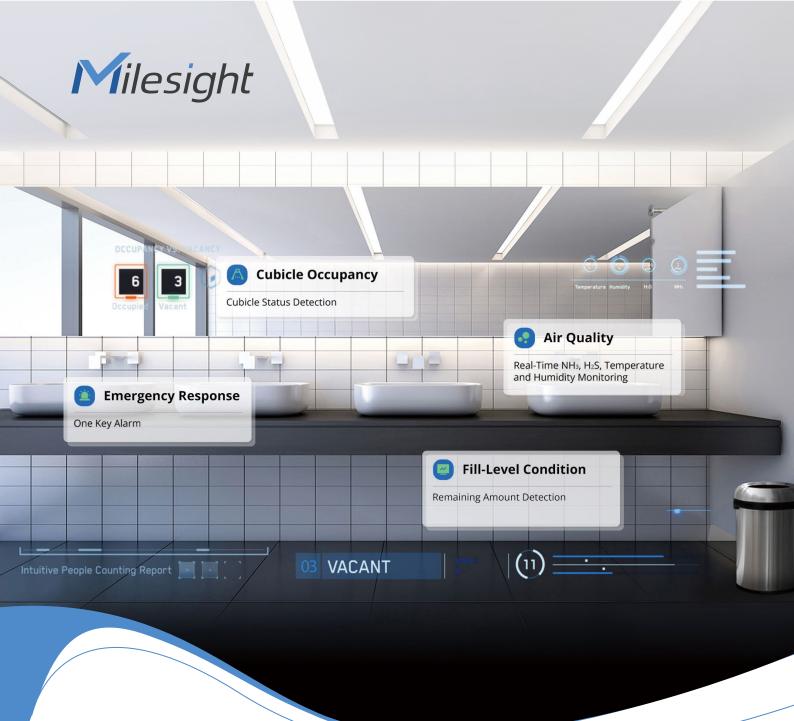

# THIS IS A SMART RESTROOM

With Milesight Smart Restroom Solution which seamlessly integrates advanced operational and environmental sensors and IoT technologies, the restroom can be upgraded to be smart enough to break the limitations of traditional restrooms.

# MILESIGHT SMART RESTROOM SOLUTION

The one-stop smart restroom solution equipped with diverse sensors and devices eliminates all troubles to build a smart modern restroom.

Accurate Detection

- Long Service Life of 2-4.5 Years
- Exquisite Design with Ultra-Mini Size
- User-Friendly Wireless Installation
- Easy Configuration via NFC