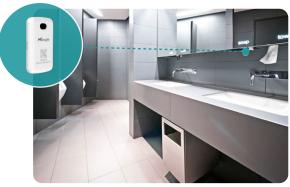

# AI TOF PEOPLE **COUNTING SENSOR**

"Count" People Flow Accurately and Anonymously

- ✓ Detect People Flow of the Restroom
- ✓ Obtain Long-Term Restroom Usage Model
- ✓ Better Management and Distribution