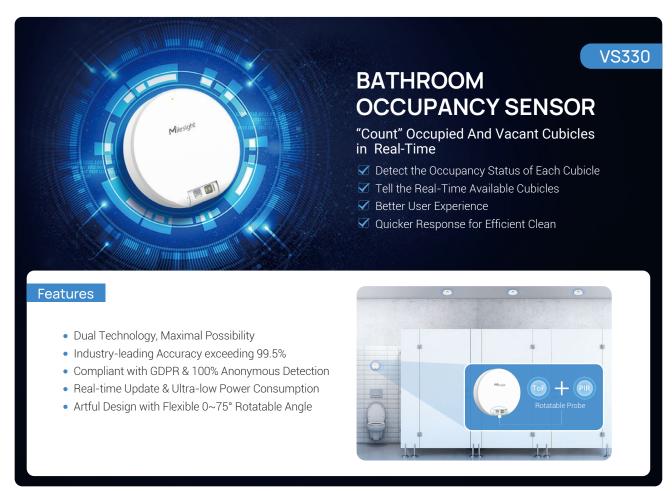

# AI TOF PEOPLE **COUNTING SENSOR**

"Count" People Flow Accurately and Anonymously

- ✓ Detect People Flow of the Restroom
- ✓ Obtain Long-Term Restroom Usage Model
- ✓ Better Management and Distribution

### Features

- Unique AI Platform and Algorithm
- The Advanced Second Generation ToF
- 100% Anonymous Detection (Compliant with GDPR)
- Industry-Leading 99.5 High Accuracy
- Smart U-Turn Detection
- Great Compatibility & Versatile Interfaces
- Perfect for Various and Complicated Scenarios
- User-Friendly Management on DeviceHub