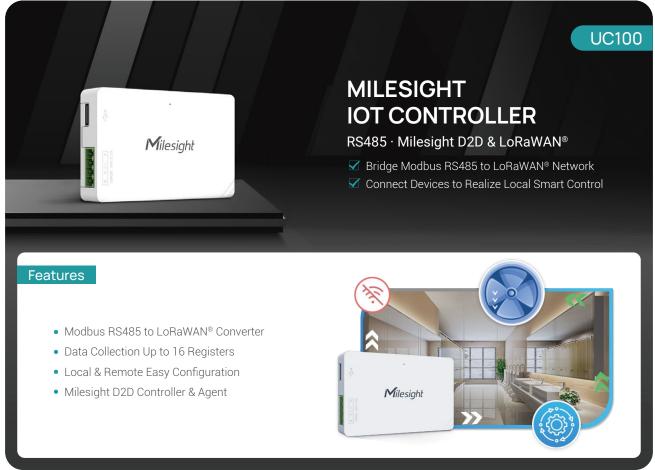

# MILESIGHT SMART RESTROOM SOLUTION

The one-stop smart restroom solution equipped with diverse sensors and devices eliminates all troubles to build a smart modern restroom.

Accurate Detection

- Long Service Life of 2-4.5 Years
- Exquisite Design with Ultra-Mini Size
- User-Friendly Wireless Installation
- Easy Configuration via NFC