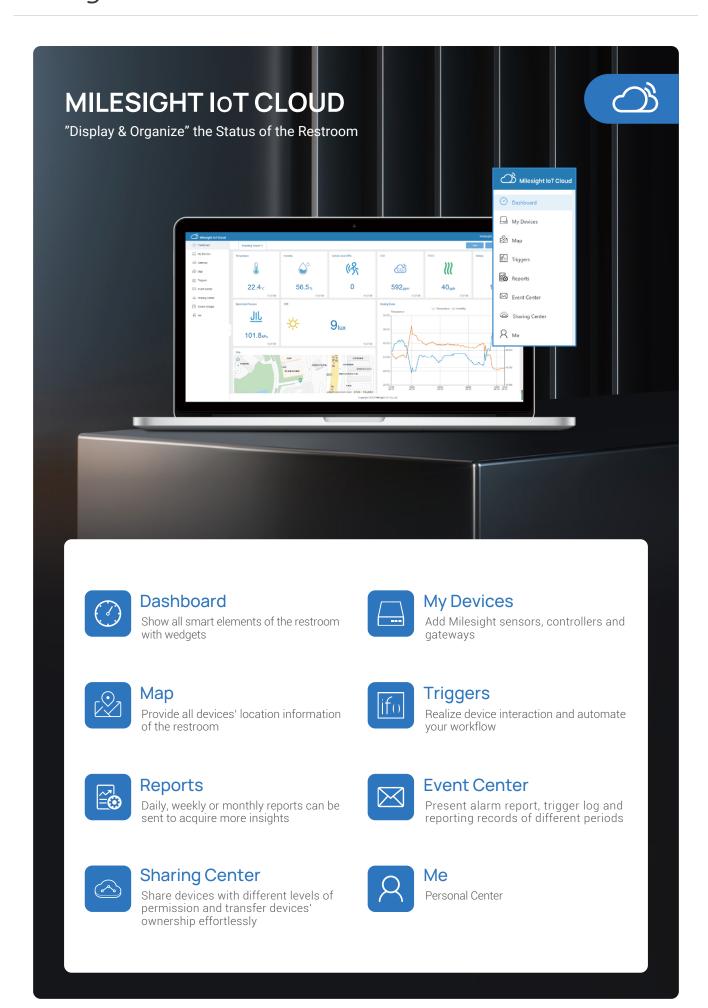

ly and Anonymously

- ✓ Detect People Flow of the Restroom
- ✓ Obtain Long-Term Restroom Usage Model
- ✓ Better Management and Distribution

### Features

- Unique AI Platform and Algorithm
- The Advanced Second Generation ToF
- 100% Anonymous Detection (Compliant with GDPR)
- Industry-Leading 99.5 High Accuracy
- Smart U-Turn Detection
- Great Compatibility & Versatile Interfaces
- Perfect for Various and Complicated Scenarios
- User-Friendly Management on DeviceHub





### Features

- LoRaWAN® Wireless Deployment
- Up to industry-leading 98% Accuracy
- 100% Anonymous Detection (Compliant with GDPR)
- 78m² Large Detection Area
- 16 Custom Detection Regions
- Bi-Directional Line Crossing People Counting
- Milesight D2D Communication
- Easy Configuration via Wi-Fi





























# **LORAWAN® POWERED SOLUTION**



# HIGHLIGHT OF MILESIGHT RESTROOM SOLUTION





# **APPLICATION SCENARIOS**

With great compatibility, it can also be integrated with third-party devices and platforms to realize wider and more comprehensive applications.



# Milsight Smart Restroom Solution

















## MAKE SENSING MATTER