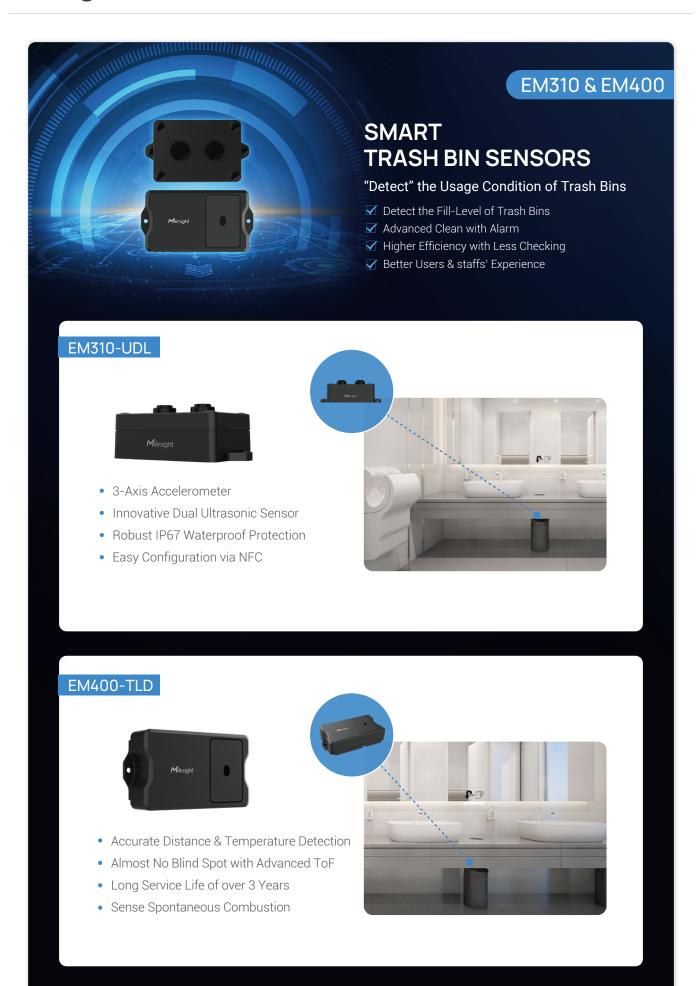

# MILESIGHT SMART RESTROOM SOLUTION

The one-stop smart restroom solution equipped with diverse sensors and devices eliminates all troubles to build a smart modern restroom.

Accurate Detection

- Long Service Life of 2-4.5 Years
- Exquisite Design with Ultra-Mini Size
- User-Friendly Wireless Installation
- Easy Configuration via NFC