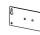

#### DIN Rail Mounting

1. Fix the mounting clip to the device with 3 screws.

2. Hang the device to the DIN rail. The width of DIN rail should be 35 mm.

| 客户  |               |
|-----|---------------|
| 机 型 | UC300系列       |
| 材质  | 80g双胶纸        |
| 尺寸  | 120x85mm      |
| 工艺  | 折页版           |
| 编码  | 44.005.000139 |
| 版本  | V2.0          |