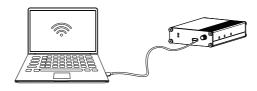

#### Preparation:

- Type-C USB cable
- PC (Windows 10 is recommended)
- ToolBox Software: it can be downloaded from Milesight IoT website.

#### Steps:

Connect the device to computer via type-C port and open the ToolBox, select serial port as USB port and type as "General", then type the password to log in ToolBox and configure the device. (Default login password: 123456)