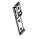

#### Wall Mounting

1. Fix the wall mounting bracket to the device with 2 screws.

- 2. Drill 4 holes on the wall according to the wall mounting bracket, then fix the wall plugs into the wall.
- 3. Fix the device to the wall plugs with screws. When installation, it's suggested to fix the upper two screws first.