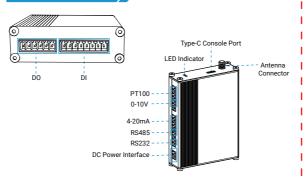

## Milesight

# **QUICK START GUIDE**

UC300



## 1. Packing List







1 × LoRa/Cellular Antenna

1 × Power Adapter



5 × Terminal Blocks





1 × DIN Rail Mounting Clip

1 × Wall Mounting Bracket









4 × Wall Mounting 4 × Fixing Screws 1 × Quick Start Guide 1 × Warranty Card

### 2. Hardware Introduction



### 3. LED Patterns

| LED | Device Status                                                                              | Description                |
|-----|--------------------------------------------------------------------------------------------|----------------------------|
| SYS | System works                                                                               | Static On                  |
|     | Reset to factory default: hold the reset button inside the device for more than 10 seconds | Static On → Quickly Blinks |
|     | Fail to acquire data from data interfaces                                                  | Slowly Blinks              |
|     | System error                                                                               | Static On