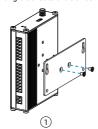

#### Wall Mounting

1. Fix the wall mounting bracket to the device with 2 screws.

- 2. Drill 4 holes on the wall according to the wall mounting bracket, then fix the wall plugs into the wall.
- 3. Fix the device to the wall plugs with screws. When installation, it's suggested to fix the upper two screws first.