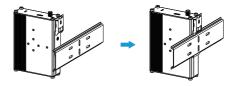

#### DIN Rail Mounting

1. Fix the mounting clip to the device with 3 screws.

2. Hang the device to the DIN rail. The width of DIN rail should be 35 mm.

| 客户  |               |
|-----|---------------|
| 机 型 | UC300系列       |
| 材质  | 80g双胶纸        |
| 尺寸  | 120x85mm      |
| 工艺  | 折页版           |
| 编码  | 44.005.000139 |
| 版本  | V2.0          |