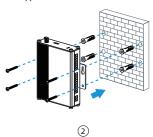

#### Wall Mounting

1. Fix the wall mounting bracket to the device with 2 screws.

- 2. Drill 4 holes on the wall according to the wall mounting bracket, then fix the wall plugs into the wall.
- 3. Fix the device to the wall plugs with screws. When installation, it's suggested to fix the upper two screws first.