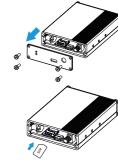

## 4. SIM Installation (Cellular Version)

Release the screws and cover on the antenna connector, insert the SIM card into the slot. If you want to take out the SIM card, press it to make it pop out.

Cloud App