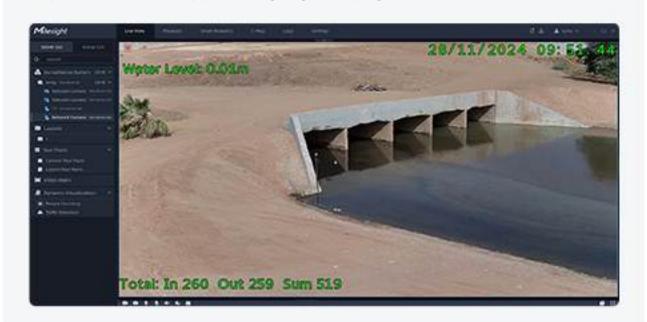

#### Water Level Data Transmission & Alarm:

Water level data is transmitted from the sensor to the 5G AloT camera via LoRaWAN. Real-time water level data are displayed on the camera's OSD. When the water level exceeds a predefined threshold, the camera automatically triggers an HTTP notification to Milesight VMS Enterprise —enabling instant alerts even from miles away.

## Visualized Data & Centralized Alarming:

The camera connects to Milesight VMS Enterprise through P2P, enabling operators to remotely monitor live video streams and water level alerts. At the same time, Al-powered intrusion detection events are centrally managed and recorded, enabling rapid response and effectively preventing illegal dumping or obstruction of flood channels.