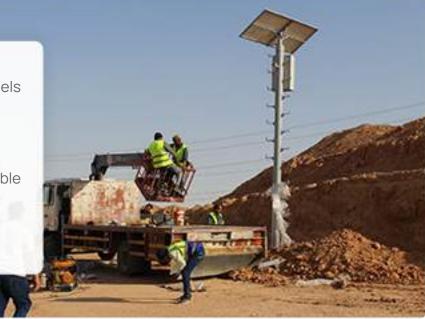

These channels are often located in remote desert areas, where there's no access to electricity or internet, making it impossible for traditional systems to provide timely monitoring or alerts. A self-powered, connected, and intelligent solution is critical for effective flood prevention.

#### Solar-powered & 5G Technology for Remote Coverage:

Designed for off-grid locations, Milesight 5G AloT camera could integrated with external solar module, enabling reliable operation in remote flood-prone areas. Combined with 5G connectivity, the system ensures real-time monitoring and data transmission even without wired power or network.