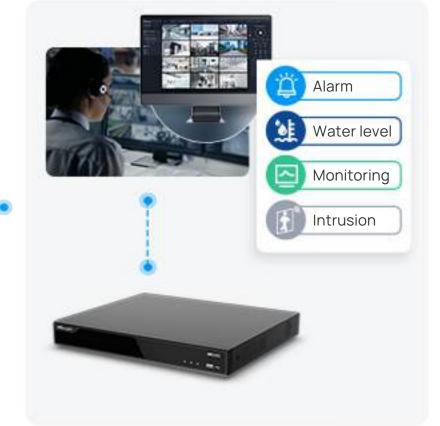

#### Water Level Data Transmission & Alarm:

Water level data is transmitted from the sensor to the 5G AloT camera via LoRaWAN. Real-time water level data are displayed on the camera's OSD. When the water level exceeds a predefined threshold, the camera automatically triggers an HTTP notification to Milesight VMS Enterprise —enabling instant alerts even from miles away.

## Visualized Data & Centralized Alarming:

The camera connects to Milesight VMS Enterprise through P2P, enabling operators to remotely monitor live video streams and water level alerts. At the same time, Al-powered intrusion detection events are centrally managed and recorded, enabling rapid response and effectively preventing illegal dumping or obstruction of flood channels.