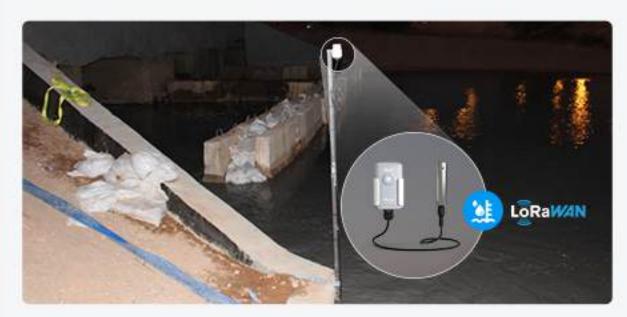

#### Solar-powered & 5G Technology for Remote Coverage:

Designed for off-grid locations, Milesight 5G AloT camera could integrated with external solar module, enabling reliable operation in remote flood-prone areas. Combined with 5G connectivity, the system ensures real-time monitoring and data transmission even without wired power or network.

#### Water Level Data Transmission & Alarm:

Water level data is transmitted from the sensor to the 5G AloT camera via LoRaWAN. Real-time water level data are displayed on the camera's OSD. When the water level exceeds a predefined threshold, the camera automatically triggers an HTTP notification to Milesight VMS Enterprise —enabling instant alerts even from miles away.