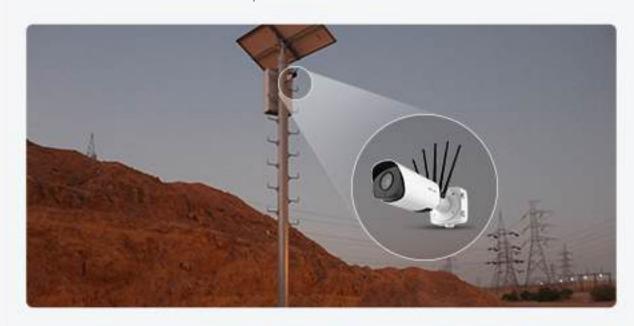

#### Solar-powered & 5G Technology for Remote Coverage:

Designed for off-grid locations, Milesight 5G AloT camera could integrated with external solar module, enabling reliable operation in remote flood-prone areas. Combined with 5G connectivity, the system ensures real-time monitoring and data transmission even without wired power or network.

#### Al & IoT Enabled Real-time Detection:

EM500-SWL Water Level Sensor continuously tracks water level changes in flood channels. Simultaneously, the 5G AloT Camera detects human or vehicle intrusion behaviors using built-in Al analytics, preventing unauthorized dumping or obstruction.