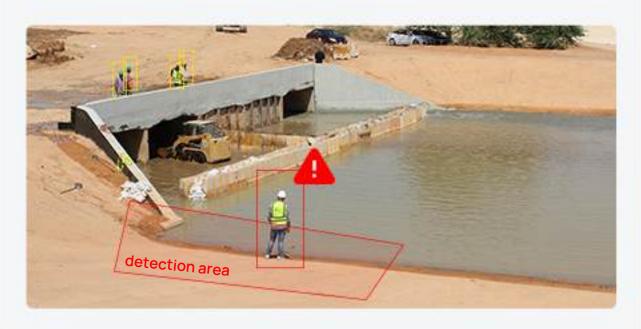

#### Al & IoT Enabled Real-time Detection:

EM500-SWL Water Level Sensor continuously tracks water level changes in flood channels. Simultaneously, the 5G AloT Camera detects human or vehicle intrusion behaviors using built-in Al analytics, preventing unauthorized dumping or obstruction.

## Visualized Data & Centralized Alarming:

The camera connects to Milesight VMS Enterprise through P2P, enabling operators to remotely monitor live video streams and water level alerts. At the same time, Al-powered intrusion detection events are centrally managed and recorded, enabling rapid response and effectively preventing illegal dumping or obstruction of flood channels.