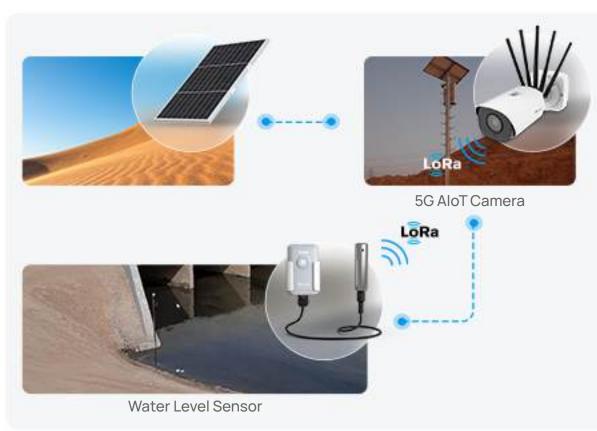

#### Solar-powered & 5G Technology for Remote Coverage:

Designed for off-grid locations, Milesight 5G AloT camera could integrated with external solar module, enabling reliable operation in remote flood-prone areas. Combined with 5G connectivity, the system ensures real-time monitoring and data transmission even without wired power or network.

#### Al & IoT Enabled Real-time Detection:

EM500-SWL Water Level Sensor continuously tracks water level changes in flood channels. Simultaneously, the 5G AloT Camera detects human or vehicle intrusion behaviors using built-in Al analytics, preventing unauthorized dumping or obstruction.

#### Water Level Data Transmission & Alarm:

Water level data is transmitted from the sensor to the 5G AloT camera via LoRaWAN. Real-time water level data are displayed on the camera's OSD. When the water level exceeds a predefined threshold, the camera automatically triggers an HTTP notification to Milesight VMS Enterprise —enabling instant alerts even from miles away.