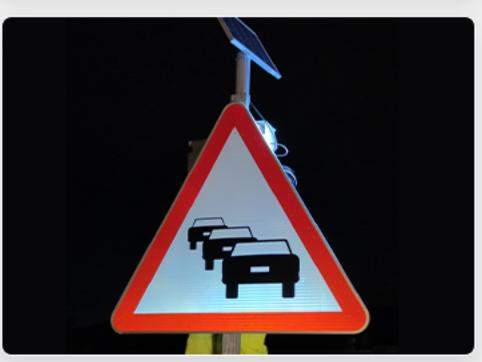

#### **⊘** Remote Alert Activation via LoRa:

Once congestion is detected, the system sends a remote signal via LoRa communication to an electronic sign located 1 km away. The sign is activated using one of two flexible triggering methods: alarm output or HTTP. Upon activation, the sign lights up with a visual congestion warning symbol in real-time, alerting approaching drivers to slow down or prepare for possible delays ahead. This immediate visual cue helps improve driver awareness and contributes to smoother traffic flow.