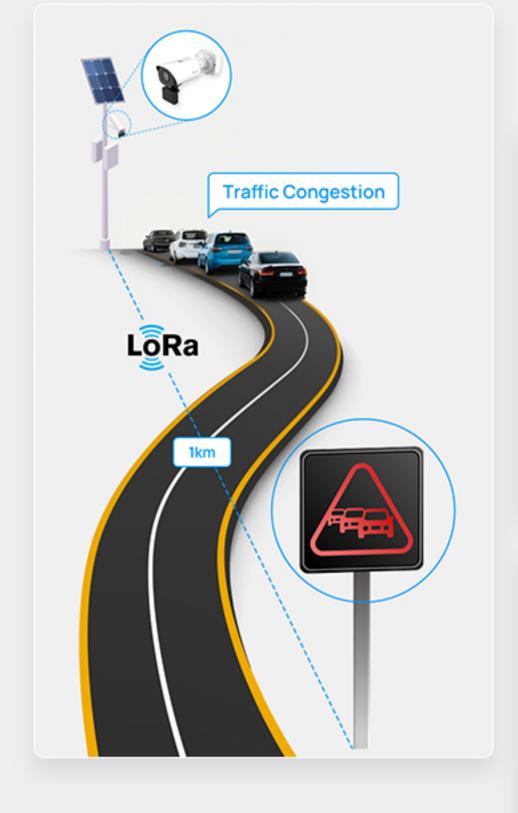

#### 

Milesight cameras with built-in radar sensors continuously measure the average vehicle speed. When the speed drops below a predefined threshold, the system automatically identifies the situation as traffic congestion.

#### **⊘** Remote Alert Activation via LoRa:

Once congestion is detected, the system sends a remote signal via LoRa communication to an electronic sign located 1 km away. The sign is activated using one of two flexible triggering methods: alarm output or HTTP. Upon activation, the sign lights up with a visual congestion warning symbol in real-time, alerting approaching drivers to slow down or prepare for possible delays ahead. This immediate visual cue helps improve driver awareness and contributes to smoother traffic flow.