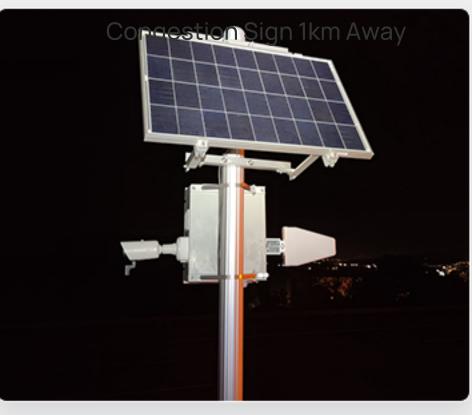

#### 

To ensure sustainable operation, each Milesight camera is paired with a solar panel. This combination allows the system to function independently from the grid, and reducing energy consumption, especially in remote or off-grid locations.