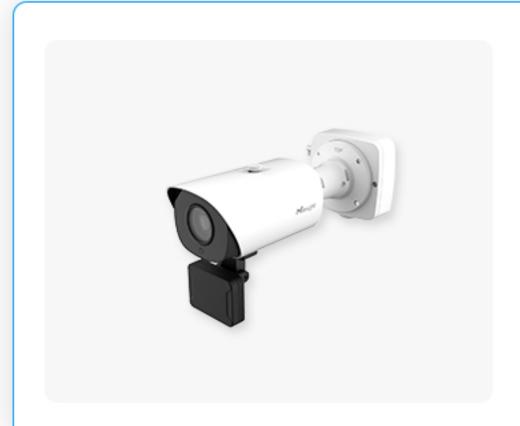

#### Al Road Traffic Radar Pro Bullet Plus

- Real-time Speed Measurement
- Traffic Violation Detection
- Integrated 3D Radar Intelligent Al-powered LPR Algorithm
- 4 Lanes Monitoring at Once
- 4X/12X AF Lens & 90fps High Frame Rate