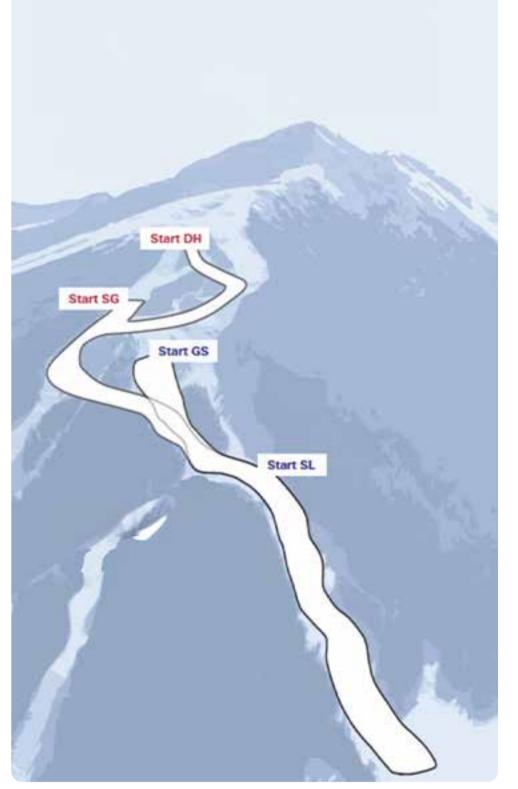

# Solution

7 x Milesight 36X Al Speed Dome Network Cameras were deployed strategically along the ski course to achieve full visual coverage — start, mid-slope, and finish.

- Smooth auto-tracking at up to 80 km/h
- Smart preset switching: start, mid-slope, finish
- Starlight low-light + IP67/IK10 durability Seamless broadcast integration (RTSP/ONVIF, PoE+)