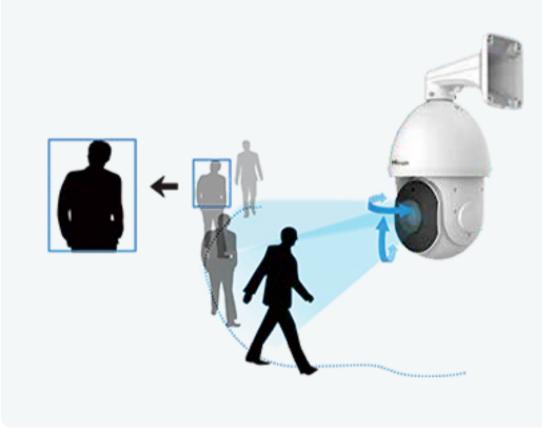

## Challenges

Fully Automated High-Speed Tracking

Cameras needed to follow skiers descending at up to 80 km/h — without manual control.

# Solution

7 x Milesight 36X Al Speed Dome Network Cameras were deployed strategically along the ski course to achieve full visual coverage — start, mid-slope, and finish.

- Smooth auto-tracking at up to 80 km/h
- Smart preset switching: start, mid-slope, finish
- Starlight low-light + IP67/IK10 durability Seamless broadcast integration (RTSP/ONVIF, PoE+)

#### Milesight AI PTZ Cameras

Al Smart Auto-Tracking with Preset/Pattern Switching