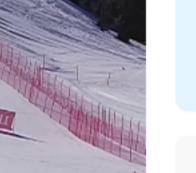

#### Background

Held on the scenic Banderitsa track, the Audi FIS Ski World Cup 2021 attracted elite alpine skiers and global attention. To meet global broadcast standards and capture every thrilling moment in real-time, organizers required a cutting-edge video system that could adapt to harsh mountain weather and operate continuously.

## Challenges

Fully Automated High-Speed Tracking

Cameras needed to follow skiers descending at up to 80 km/h — without manual control.

# Solution

7 x Milesight 36X Al Speed Dome Network Cameras were deployed strategically along the ski course to achieve full visual coverage — start, mid-slope, and finish.

- Smooth auto-tracking at up to 80 km/h
- Smart preset switching: start, mid-slope, finish
- Starlight low-light + IP67/IK10 durability Seamless broadcast integration (RTSP/ONVIF, PoE+)