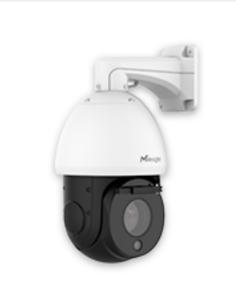

# Solution

7 x Milesight 36X Al Speed Dome Network Cameras were deployed strategically along the ski course to achieve full visual coverage — start, mid-slope, and finish.

- Smooth auto-tracking at up to 80 km/h
- Smart preset switching: start, mid-slope, finish
- Starlight low-light + IP67/IK10 durability Seamless broadcast integration (RTSP/ONVIF, PoE+)

#### Milesight AI PTZ Cameras

Al Smart Auto-Tracking with Preset/Pattern Switching

#### Related Product

AI 36X/42X Speed Dome **Network Camera** 