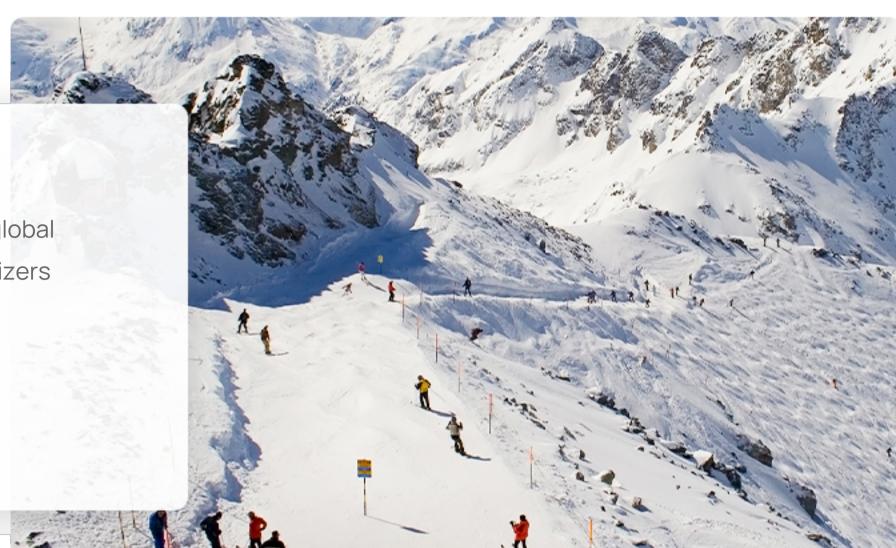

#### Background

Held on the scenic Banderitsa track, the Audi FIS Ski World Cup 2021 attracted elite alpine skiers and global attention. To meet global broadcast standards and capture every thrilling moment in real-time, organizers required a cutting-edge video system that could adapt to harsh mountain weather and operate continuously.

#### Harsh Outdoor Environment

Snowfall, wind, and sub-zero temperatures required robust, weatherproof hardware.