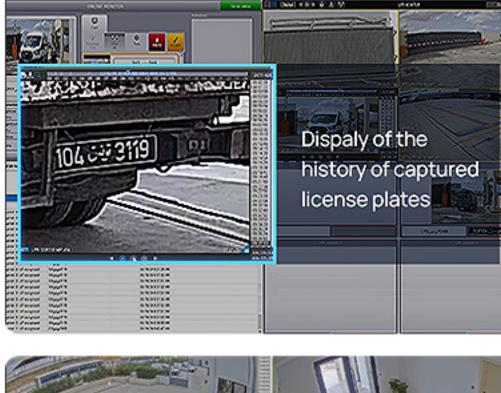

## Multifaceted LPR for Vehicle Entry Management

Milesight LPR Cameras capture license plate data (plate number and plate color) and vehicle data (vehicle brand, vehicle color, vehicle type, etc.) in real-time, which is then received by the Axxon One VMS and facilitates instant logging of vehicles entering and exiting the premises. Operators can search the archives for specific license plates, export event data, and view the historical timeline of captured plates. This functionality is critical for post-incident investigations.