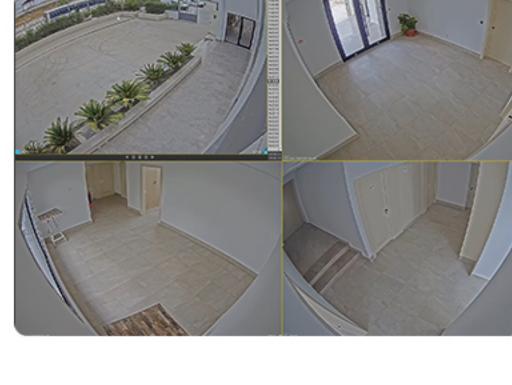

## The joint effort between Milesight cameras and the Axxon One VMS allows

Centralized Monitoring of SOTUBI's Multiple Areas

for scalable centralized monitoring. This enables seamless management of multiple cameras across various locations of SOTUBI factory through a single, user-friendly interface. Operators can review video footage, locate events on an interactive map, classify incidents (alarms, suspicious activities, false alarms), and add detailed comments to ensure accurate incident management. Real-time Video Detection for 24/7 Surveillance

The AI VCA smart features of Milesight cameras are supported on the Axxon One VMS, including line crossing, loitering, object left and removal, and region entrance and exit, among others. These features analyze scenes and alert operators to significant events, reducing fatigue and increasing the efficiency of security staff. This ensures 24/7 surveillance of the SOITUBI factory, as several types of Milesight cameras (Dome, Panoramic, and others) have been installed throughout the facility, strategically covering all critical areas of the factory.