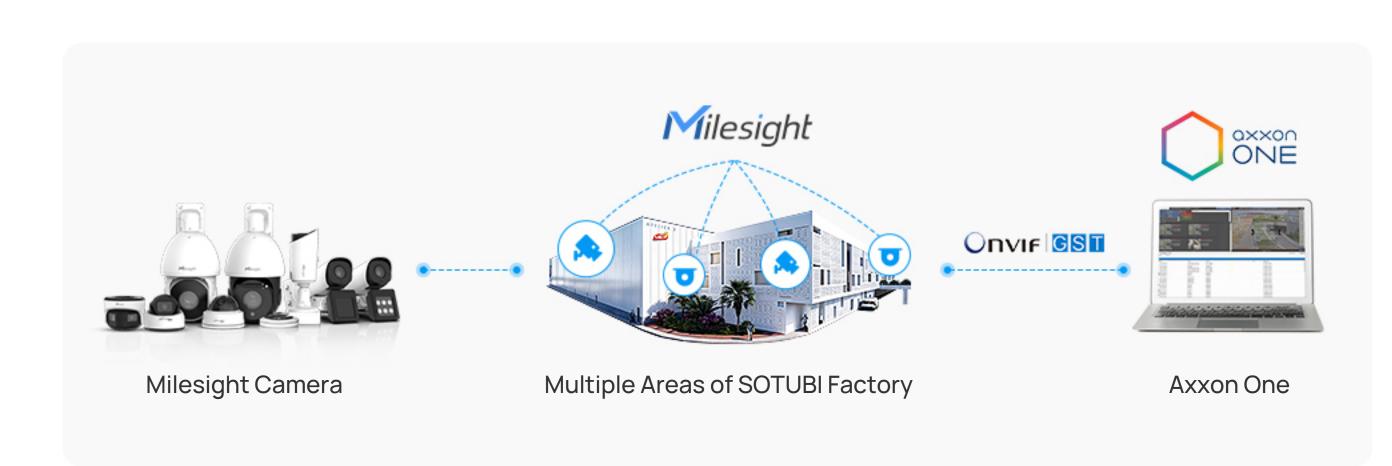

## Introduction

Société Tunisienne de Biscuiterie (SOTUBI), a prominent biscuit manufacturer in Tunisia, faced increasing security demands as their facilities expanded. To safeguard their operations, manage access control, and monitor critical infrastructure, they required a comprehensive and scalable security solution. To meet these needs, a fully integrated security solution was implemented using Milesight's cameras and AxxonSoft's VMS platform.

## **Solution Highlights**

The solution brings together Milesight's cutting-edge IP camera and Axxon One VMS - a video management software from AxxonSoft, providing SOTUBI with a robust video surveillance solution with key advantages, such as:

## The joint effort between Milesight cameras and the Axxon One VMS allows

Centralized Monitoring of SOTUBI's Multiple Areas

for scalable centralized monitoring. This enables seamless management of multiple cameras across various locations of SOTUBI factory through a single, user-friendly interface. Operators can review video footage, locate events on an interactive map, classify incidents (alarms, suspicious activities, false alarms), and add detailed comments to ensure accurate incident management. Real-time Video Detection for 24/7 Surveillance