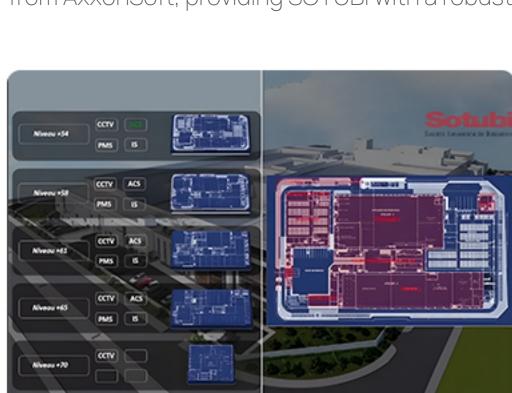

## The joint effort between Milesight cameras and the Axxon One VMS allows

Centralized Monitoring of SOTUBI's Multiple Areas

for scalable centralized monitoring. This enables seamless management of multiple cameras across various locations of SOTUBI factory through a single, user-friendly interface. Operators can review video footage, locate events on an interactive map, classify incidents (alarms, suspicious activities, false alarms), and add detailed comments to ensure accurate incident management. Real-time Video Detection for 24/7 Surveillance

### Real-time Entry and Exit Monitoring & Control System from AxxonSoft was deployed across all entry points of the

factory, seamless integrated with Milesight's robust IP cameras, only authorized personnel could gain access. Authorized Access management provided real-time monitoring and control of all entry and exit points, with instant intervention capabilities in case of unauthorized access.