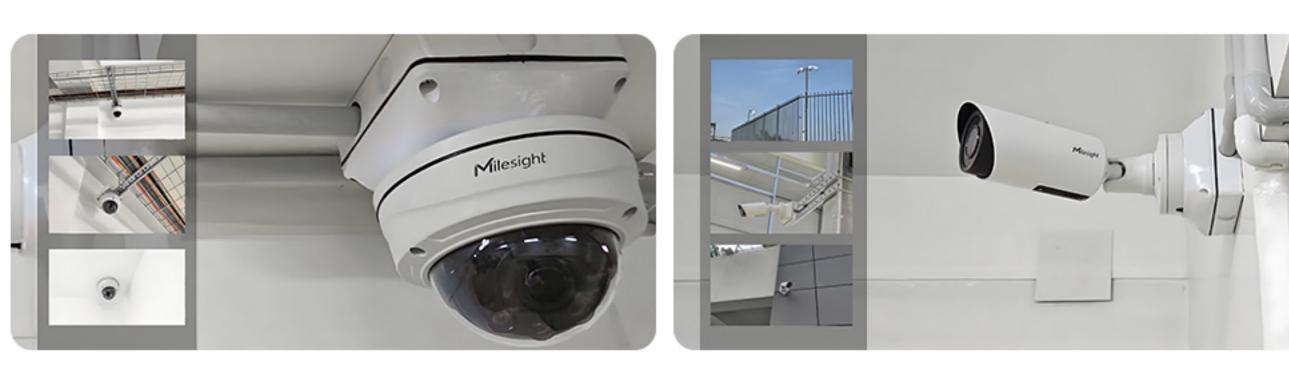

The AI VCA smart features of Milesight cameras are supported on the Axxon One VMS, including line crossing, loitering, object left and removal, and region entrance and exit, among others. These features analyze scenes and alert operators to significant events, reducing fatigue and increasing the efficiency of security staff. This ensures 24/7 surveillance of the SOITUBI factory, as several types of Milesight cameras (Dome, Panoramic, and others) have been installed throughout the facility, strategically covering all critical areas of the factory.