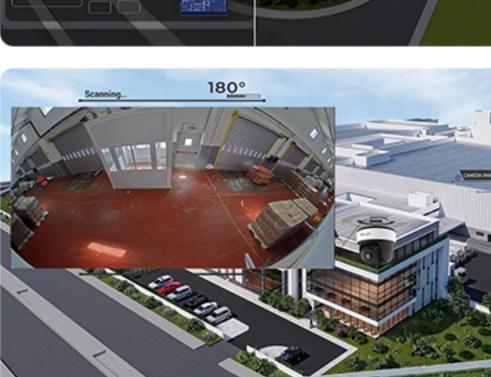

The AI VCA smart features of Milesight cameras are supported on the Axxon One VMS, including line crossing, loitering, object left and removal, and region entrance and exit, among others. These features analyze scenes and alert operators to significant events, reducing fatigue and increasing the efficiency of security staff. This ensures 24/7 surveillance of the SOITUBI factory, as several types of Milesight cameras (Dome, Panoramic, and others) have been installed throughout the facility, strategically covering all critical areas of the factory.