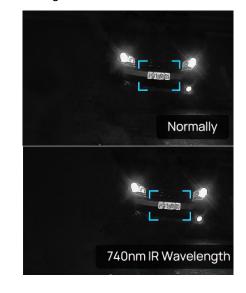

## **Description** Low-light

Larger aperture

and brightness.

▶Tennessee, USA

850nm IR Wavelength