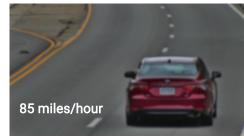

# High Speed PlatesCapture

Accurately captures license plates at 85 mph.

85

## **○** High Speed Plates Capture

Accurately captures license plates at 85 mph.

## High speed

Accurately captures license plates at 85 mph.