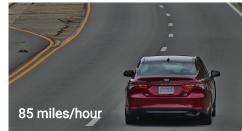

# High Speed PlatesCapture

Accurately captures license plates at 85 mph.

85

## **○** High Speed Plates Capture

Accurately captures license plates at 85 mph.

## High speed

Accurately captures license plates at 85 mph.