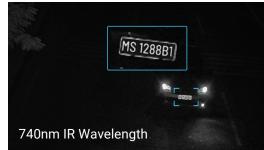

## 

Tailored IR solutions for different license plate background color.

▶Tennessee, USA

## **○** Highly Customized IR Algorithm

Tailored IR solutions for different license plate background color.

## **Description** Low-light

Larger aperture

and brightness.

▶Tennessee, USA

850nm IR Wavelength

# Highly Customized IR Algorithm

Tailored IR solutions for different license pl ate background color.