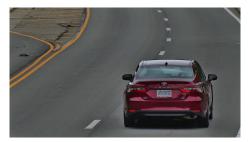

# High Speed PlatesCapture

Accurately captures license plates at 85 mph.

85

## **○** High Speed Plates Capture

Accurately captures license plates at 85 mph.

## High speed

Accurately captures license plates at 85 mph.