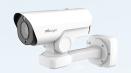

### Al Road Traffic PTZ Bullet Plus Camera 12X/20X/23X PTZ for Traffic Solution

- 2/4/5MP
- 1/2" Sensor & 0.002Lux Starlight
- 90fps
- Flexible Pan/Tilt/Zoom
- Versatile Interfaces