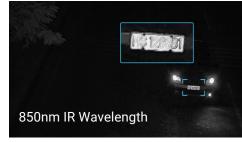

## **○** Highly Customized IR Algorithm

Tailored IR solutions for different license plate background color.

## **Description** Low-light

Larger aperture

and brightness.

▶Tennessee, USA

850nm IR Wavelength

# Highly Customized IR Algorithm

Tailored IR solutions for different license pl ate background color.