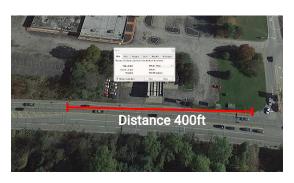

# Long-range LPR PTZ Series

The enhanced IR beam light with Next-Gen Smart IR II Tech enable precise LPR beyond 400 feet (121.92 meters).

## **Distance**

The enhanced IR beam light with Next-Gen Smart IR II Tech enable precise LPR beyond 400 feet (121.92 meters).