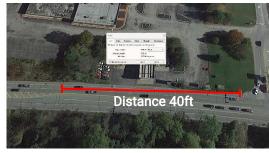

# Long-range LPR PTZ Series

The enhanced IR beam light with Next-Gen Smart IR II Tech enable precise LPR beyond 400 feet (121.92 meters).

## **Distance**

The enhanced IR beam light with Next-Gen Smart IR II Tech enable precise LPR beyond 400 feet (121.92 meters).