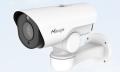

# Long-range LPR PTZ Series

- 4MP
- 1/2'Sensor & 0.002Lux Starlight
- 36X AF Lens
- 60fps
- Flexible Pan/Tilt/Zoom

- 2MP
- 90fps
- Flexible Pan/Tilt/Zoom
- Versatile Interfaces
- Wall Mount & Pedestal Mount