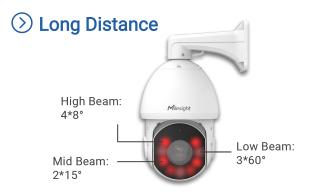

# Long-range LPR PTZ Series

The enhanced IR beam light with Next-Gen Smart IR II Tech enable precise LPR beyond 400 feet (121.92 meters).

## **Distance**

The enhanced IR beam light with Next-Gen Smart IR II Tech enable precise LPR beyond 400 feet (121.92 meters).