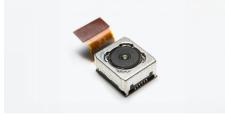

## Larger sensor

Delivers superior image quality with reduced noise.

#### Larger sensor

Delivers superior image quality with reduced noise.