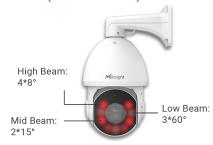

ption** Low-light















Larger aperture

and brightness.

▶Tennessee, USA

850nm IR Wavelength



#### Larger sensor

Delivers superior image quality with reduced noise.

## **○** High Speed Plates Capture

Accurately captures license plates at 85 mph.





# Long-range LPR PTZ Series







- 4MP
- 1/2'Sensor & 0.002Lux Starlight
- 36X AF Lens
- 60fps
- Flexible Pan/Tilt/Zoom





- 2MP
- 90fps
- Flexible Pan/Tilt/Zoom
- Versatile Interfaces
- Wall Mount & Pedestal Mount



### Al Road Traffic PTZ Bullet Plus Camera 12X/20X/23X PTZ for Traffic Solution

- 2/4/5MP
- 1/2" Sensor & 0.002Lux Starlight
- 90fps
- Flexible Pan/Tilt/Zoom
- Versatile Interfaces

## **Distance**

The enhanced IR beam light with Next-Gen Smart IR II Tech enable precise LPR beyond 400 feet (121.92 meters).





## **Description** Low-light

• Larger aperture:

Maximizes light intake, enhancing image cl arity and brightness.



• Larger sensor:

Delivers superior image quality with reduce d noise.



## High speed

Accurately captures license plates at 85 mph.





# Highly Customized IR Algorithm

Tailored IR solutions for different license pl ate background color.