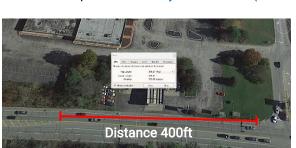

# Long-range LPR PTZ Series

The enhanced IR beam light with Next-Gen Smart IR II Tech enable precise LPR beyond 400 feet (121.92 meters).

## **Distance**

The enhanced IR beam light with Next-Gen Smart IR II Tech enable precise LPR beyond 400 feet (121.92 meters).