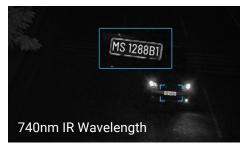

## **○** Highly Customized IR Algorithm

Tailored IR solutions for different license plate background color.

## **Description** Low-light

Larger aperture

and brightness.

▶Tennessee, USA

850nm IR Wavelength

# Highly Customized IR Algorithm

Tailored IR solutions for different license pl ate background color.