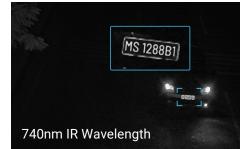

## 

Tailored IR solutions for different license plate background color.

▶Tennessee, USA

## **○** Highly Customized IR Algorithm

Tailored IR solutions for different license plate background color.

## **Description** Low-light

Larger aperture

and brightness.

▶Tennessee, USA

850nm IR Wavelength

# Highly Customized IR Algorithm

Tailored IR solutions for different license pl ate background color.