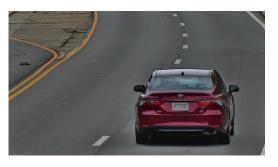

# High Speed PlatesCapture

Accurately captures license plates at 85 mph.

85

## **○** High Speed Plates Capture

Accurately captures license plates at 85 mph.

## High speed

Accurately captures license plates at 85 mph.