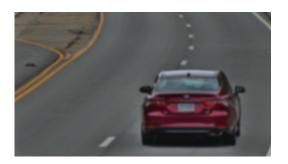

# High Speed PlatesCapture

Accurately captures license plates at 85 mph.

85

## **○** High Speed Plates Capture

Accurately captures license plates at 85 mph.

## High speed

Accurately captures license plates at 85 mph.