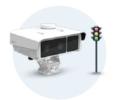

### Al Road Traffic Radar Pro Bullet Plus Camera

Integrate 3D Radar, AI and LPR into One

#### Accurate and Precise Data with Advanced 3D Radar Technology

Integrate 3D Radar, AI and LPR into one camera. Accurately identify vehicles and read plates, and provides precise real-time data of vehicle speed and direction in any weather conditions.