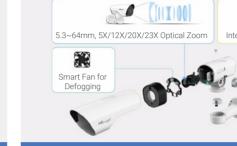

## Al Road Traffic PTZ Bullet / Bullet Plus Camera

Intelligent PTZ to See More for Traffic Solution

Flexible 360° Pan, 75° Tilt and Zoom Tasks

Easy Deployment and Compact Structure

#### Intelligent White LED

Use the White LED as a supplementary light source or warning signal at night.