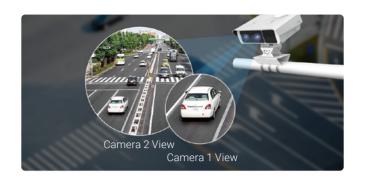

#### **Double Vision, Double Power**

Get a comprehensive view of traffic with the dual-lens setup. Simultaneously capture an overview of the scene and detailed ANPR image. It's like having two cameras in one, efficiently providing you with valuable evidential data for precise analysis.