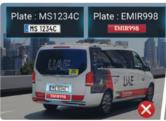

## **Entrance & Exit Management**

Leave Safety and Efficiency in Good Hands

Vehicle Type: Car Vehicle Color: Black Plate Color: Yellow Plate: ABC1234 Detection Region: 2

ABC1234

#### Higher Accuracy, Less Misreading

Precisely recognize diverse vehicle attributes such as type, color, etc, and detect no-plate vehicles with high accuracy.