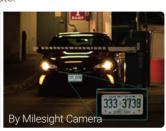

## Get Clearer Plate Images at Night for 24/7 Monitoring

Poor lighting can be another major challenge in road traffic monitoring. However, that won't be an issue for us. Milesight adopts supplement light and develops a dedicated LPR Image Mode and a Night Mode to enhance the performance of 24/7 traffic monitoring through both hardware and software.

Supplement Light

ight (

1/1.8" Starlight Sensor