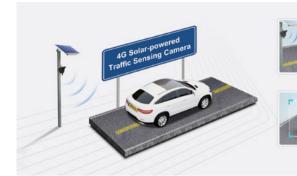

## 4G Solar-powered Traffic Sensing Camera

Real-time Evidence Catcher - Easily Deploy, Sharply Detect

- · Accurate Evidence Capture by Radar & Al
- · Solar-powered & Low Consumption
- 4G Wireless Easy Deployment to Go Anywhere
- MQTT & HTTP Supported, High Compatibility
- NDAA Compliant

#### 4G Solar-powered Traffic Sensing Camera

- Radar Triggered Vehicle Capture
- Al Algorithm for Accurate Focus · Solar-powered for Constant Use
- 4G LTE for Wireless Data Transmission

- · Low Consumption Technology
- 16mm/6mm Optional Lens
- Two-lane (8m wide) Roadway Coverage
- MQTT & HTTP Protocol for Seamless Integration