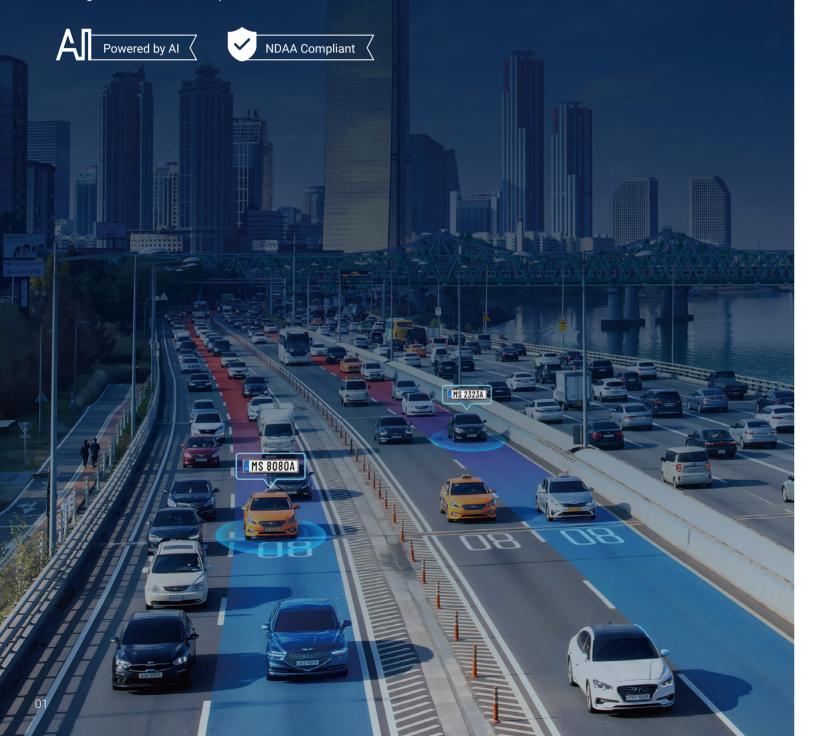

5G

www.milesight.com

**CAMERA SERIES** 

Go Beyond Security, Go for Smarter Traffic

## Go Beyond Security, Go for Smarter Traffic.

The rising of road-related issues, such as traffic congestion, parking problems and road accidents, poses serious challenges to global traffic management agencies and places higher demands on traffic monitoring systems.

Milesight Intelligent Traffic Solution that combines video surveillance with AI, ANPR, 3D Radar and other cutting-edge technologies helps to alleviate these concerns. It helps traffic management agencies systematically and intelligently monitor and understand road users' behavior and gain valuable insights based on real-time data to optimize traffic flow, minimize accident risks, reduce congestion and respond to emergencies more efficiently, which significantly optimizes traffic management and makes transport safer and smoother.