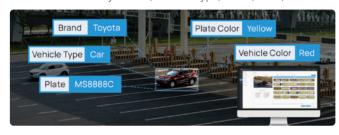

#### Onboard Al-based ANPR, Beyond Plates

Say hello to hassle-free traffic monitoring! With AI-based ANPR on the edge, our TrafficX Enforcement Camera achieves unmatched accuracy in identifying vehicles. Identify license plates, plate colors, vehicle types, brands, colors - all effortlessly.

## **Entrance & Exit Management**

Leave Safety and Efficiency in Good Hands

Vehicle Type: Car Vehicle Color: Black Plate Color: Yellow Plate: ABC1234 Detection Region: 2

ABC1234

#### Intelligent Al-powered LPR Algorithm & LPR Smart Search

Users can easily locate desired videos by searching various features identified by AI LPR, such as type, brand, color, etc.