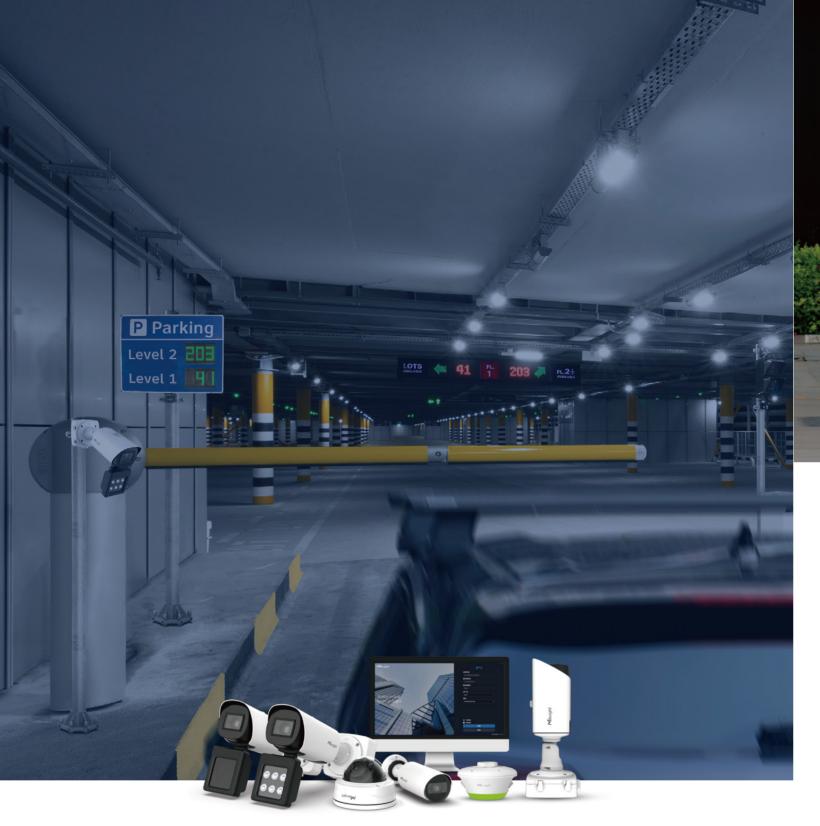

# **Paking Management**

Make Parking Easy and Smart

INDOOR PARKING MANAGEMENT

## **Entrance & Exit Management**

Leave Safety and Efficiency in Good Hands

Vehicle Type: Car Vehicle Color: Black Plate Color: Yellow Plate: ABC1234 Detection Region: 2

ABC1234

## **Outdoor Parking Management**

Manage Multiple Parking Spaces Smartly and Efficiently