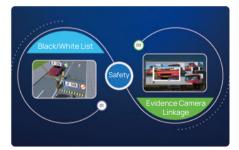

#### More Safety, Less Risks

Safety is greatly guaranteed with Milesight intelligent Black/White List Management of license plates, and the non-blind spot Evidence Camera Linkage.

Embedded AI LPR Algorithms, beyond Plate Recognition

#### Black/White List & No-plate Vehicle Detection

Achieve efficient and accurate access control at any gate.

#### **Evidence Camera Linkage**

Link with any regular cameras to capture the evidence.