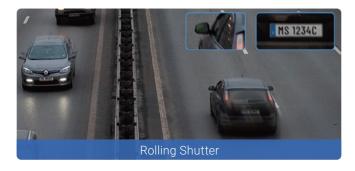

#### Capture Fast-moving Vehicle with GreatDetails

It's always the top concern to capture plates of speedy vehicles in traffic monitoring. Milesight Intelligent Traffic cameras adopt Global Shutter and supplement light and feature 100fps ultra-high frame rate with advanced image processing algorithms to capture all clear details of fast-moving vehicles during the day and night.

#### **Crystal Clear Details from Global Shutter**

Seize every moment in pristine clarity! With global shutter technology, all pixels are exposed simultaneously, allowing for the accurate capture of fast-moving vehicles, eliminating motion blur, distortions and providing crystal-clear images for accurate analysis.