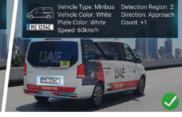

## **Entrance & Exit Management**

Leave Safety and Efficiency in Good Hands

Vehicle Type: Car Vehicle Color: Black Plate Color: Yellow Plate: ABC1234 Detection Region: 2

ABC1234