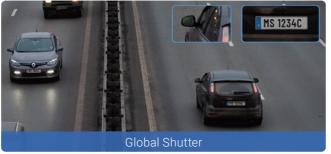

#### Capture Fast-moving Vehicle with GreatDetails

It's always the top concern to capture plates of speedy vehicles in traffic monitoring. Milesight Intelligent Traffic cameras adopt Global Shutter and supplement light and feature 100fps ultra-high frame rate with advanced image processing algorithms to capture all clear details of fast-moving vehicles during the day and night.

#### **Crystal Clear Details from Global Shutter**

Seize every moment in pristine clarity! With global shutter technology, all pixels are exposed simultaneously, allowing for the accurate capture of fast-moving vehicles, eliminating motion blur, distortions and providing crystal-clear images for accurate analysis.