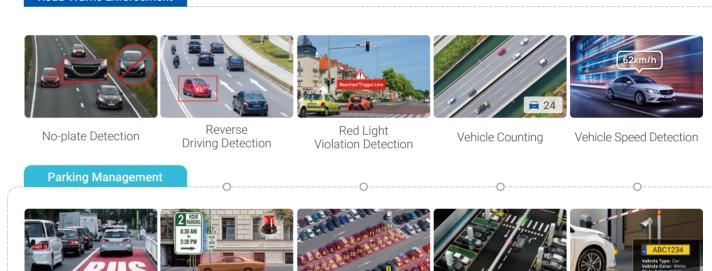

#### Various Detection Mode, Versatile Application Scenarios

Illegal Parking

#### Road Traffic Enforcement

Management

Occupancy Detection

Parking Guidance

**Entrance & Exit** 

Management

#### **More Features**

Evidence Camera Linkage

Vehicle Counting

No-plate Detection

Reverse Driving Detection

Prevention of Certain Vehicle Types

#### **Red Light Violation Detection**

Utilizing the power of AI deep learning and signal inputs, Milesight TrafficX Enforcement Camera accurately detects traffic light status and vehicles that run red lights, greatly boosting law enforcement effectiveness and making the roads safer.