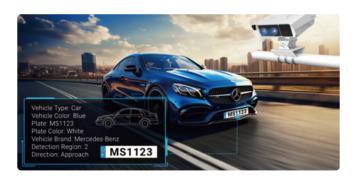

#### Onboard Al-based ANPR, Beyond Plates

Say hello to hassle-free traffic monitoring! With AI-based ANPR on the edge, our TrafficX Enforcement Camera achieves unmatched accuracy in identifying vehicles. Identify license plates, plate colors, vehicle types, brands, colors - all effortlessly.

## No More Misreads and False Positives with Advanced Al Algorithms

Based on AI deep learning neural networks, our embedded AI LPR algorithms allow the camera to detect plates and read characters precisely, and alsoreducing false positives (bumper stickers, decals, etc.) and dealing better with smudges, plate variation, lighting changes or different angles than traditional LPR algorithms.