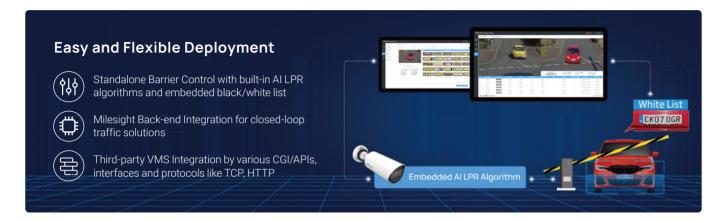

#### Plate Data Management

Manage plate data effectively with Milesight Back-end integration

#### Third-party VMS Integration CGI/API/TCP/HTTP supported

to integrate with third-party VMS or platforms

#### More Safety, Less Risks

Safety is greatly guaranteed with Milesight intelligent Black/White List Management of license plates, and the non-blind spot Evidence Camera Linkage.

Embedded AI LPR Algorithms, beyond Plate Recognition

Better Image Quality for 24/7 Monitoring with 140dB Super WDR

Simpler Video Management with Milesight Back-end Integration