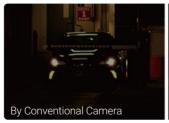

## Get Clearer Plate Images at Night for 24/7 Monitoring

Poor lighting can be another major challenge in road traffic monitoring. However, that won't be an issue for us. Milesight adopts supplement light and develops a dedicated LPR Image Mode and a Night Mode to enhance the performance of 24/7 traffic monitoring through both hardware and software.

Supplement Light

ight (

1/1.8" Starlight Sensor