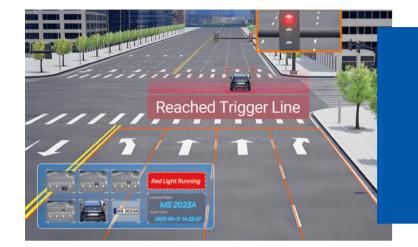

#### **Red Light Violation Detection**

Utilizing the power of AI deep learning and signal inputs, Milesight TrafficX Enforcement Camera accurately detects traffic light status and vehicles that run red lights, greatly boosting law enforcement effectiveness and making the roads safer.