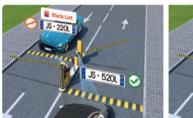

#### More Safety, Less Risks

Safety is greatly guaranteed with Milesight intelligent Black/White List Management of license plates, and the non-blind spot Evidence Camera Linkage.

Embedded AI LPR Algorithms, beyond Plate Recognition

#### Black/White List & No-plate Vehicle Detection

Achieve efficient and accurate access control at any gate.