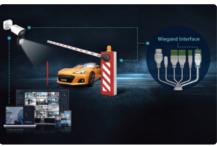

## **Entrance & Exit Management**

Leave Safety and Efficiency in Good Hands

Vehicle Type: Car Vehicle Color: Black Plate Color: Yellow Plate: ABC1234 Detection Region: 2

ABC1234

#### Higer Efficiency, Less Waiting Time

Milesight Supplement Light LPR
Camera with Built-in Wiegand
Interface + Access Control System
= Efficient Entrance & Exit