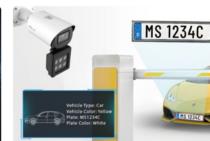

## **Entrance & Exit Management**

Leave Safety and Efficiency in Good Hands

Vehicle Type: Car Vehicle Color: Black Plate Color: Yellow Plate: ABC1234 Detection Region: 2

ABC1234

#### Higher Accuracy, Less Misreading

Precisely recognize diverse vehicle attributes such as type, color, etc, and detect no-plate vehicles with high accuracy.