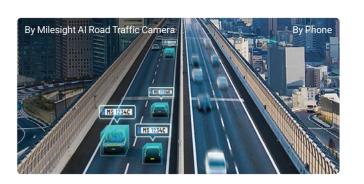

#### Capture Fast-moving Vehicle with GreatDetails

It's always the top concern to capture plates of speedy vehicles in traffic monitoring. Milesight Intelligent Traffic cameras adopt Global Shutter and supplement light and feature 100fps ultra-high frame rate with advanced image processing algorithms to capture all clear details of fast-moving vehicles during the day and night.

## No More Misreads and False Positives with Advanced Al Algorithms

Based on AI deep learning neural networks, our embedded AI LPR algorithms allow the camera to detect plates and read characters precisely, and alsoreducing false positives (bumper stickers, decals, etc.) and dealing better with smudges, plate variation, lighting changes or different angles than traditional LPR algorithms.