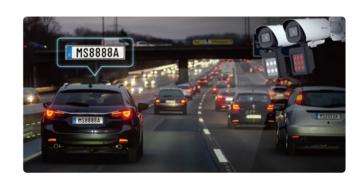

#### Capture Fast-moving Vehicle with GreatDetails

It's always the top concern to capture plates of speedy vehicles in traffic monitoring. Milesight Intelligent Traffic cameras adopt Global Shutter and supplement light and feature 100fps ultra-high frame rate with advanced image processing algorithms to capture all clear details of fast-moving vehicles during the day and night.

## No More Misreads and False Positives with Advanced Al Algorithms

Based on AI deep learning neural networks, our embedded AI LPR algorithms allow the camera to detect plates and read characters precisely, and alsoreducing false positives (bumper stickers, decals, etc.) and dealing better with smudges, plate variation, lighting changes or different angles than traditional LPR algorithms.