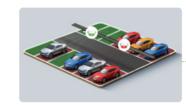

#### 1 Camera 2 Detection Modes

- Flexible Switching Between Occupancy Detection & Occupancy Detection + LPR Mode.
- Up to 100 Parking Spaces in Real-time.
- · Smart AI LPR Functions.
- · High Precision Occupancy Detection.

#### 1 Integrated Solution 100% High Management Efficiency

- Support CGI/APIs to be easily integrated with your existing parking system
- Realize an integrated management solution with real-time parking spaces occupancy detection and super-high efficient parking guidance.