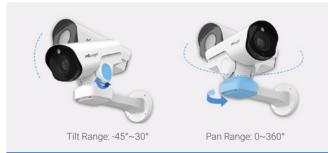

## Al Road Traffic PTZ Bullet / Bullet Plus Camera

Intelligent PTZ to See More for Traffic Solution

Flexible 360° Pan, 75° Tilt and Zoom Tasks

Easy Deployment and Compact Structure