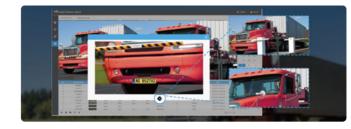

## No More Misreads and False Positives with Advanced Al Algorithms

Based on AI deep learning neural networks, our embedded AI LPR algorithms allow the camera to detect plates and read characters precisely, and alsoreducing false positives (bumper stickers, decals, etc.) and dealing better with smudges, plate variation, lighting changes or different angles than traditional LPR algorithms.

LPR Image Mode

Milesight Al LPR Algorithms