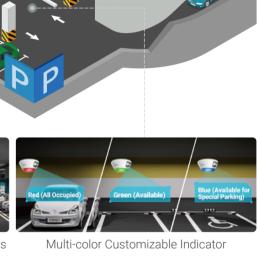

## **Indoor Parking Guidance Camera** Navigating with Light, Parking with Ease

Al Parking Space Occupancy Detection with 99.9% Accuracy

Dual Lens Covering up to 6 Spaces

AI LPR & Vehicle Feature Recognition

- Multi-color Customizable Indicator
- · Audio Output for External Speaker
- Flexible Integration with CGI/APIs
- IP65 Rated Robust Performance
- · Daisy-chain for Easy Installation