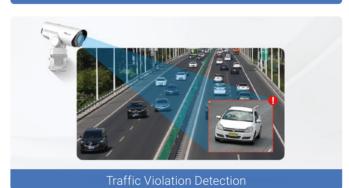

#### 3D Radar Localization

- Up to 90m Detection Distance
- Up to 200km/h Speed Capture
- More than 95%High Recognition Accuracy
- 2 Lanes Coverage
- Up to 32 Vehicles Detected

Detection

Traffic Violation

Detection

Traffic Flow

Statistics

Evidence Camera

Linkage

Smart Search

Intelligent Al-powered Third-party LPR Algorithm VMS Integration