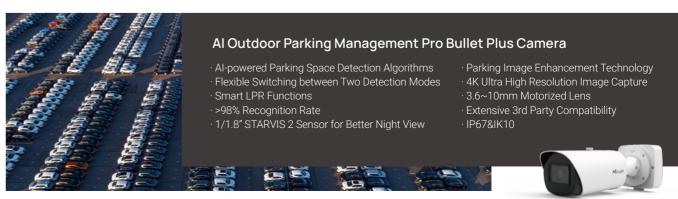

## **Outdoor Parking Management**

Manage Multiple Parking Spaces Smartly and Efficiently

#### Lead the Intelligent Way of Outdoor Parking Management

Milesight's Intelligent Camera-based Al Outdoor Parking Management Solution effectively addresses issues of inefficiency and high costs, improving overall parking mobility.

#### 1 Camera 2 Detection Modes

- Flexible Switching Between Occupancy Detection & Occupancy Detection + LPR Mode.
- Up to 100 Parking Spaces in Real-time.
- · Smart AI LPR Functions.
- · High Precision Occupancy Detection.

#### 1 Sharp Eye 24/7 Reliable Detection at Any Time

- Embrace Milesight Parking Image Enhancement Technology, Sony 4K 1.8" STARVIS 2 Sensor.
- Provide a 24/7 accurate and reliable detection with sharp details.

#### 1 Integrated Solution 100% High Management Efficiency

- Support CGI/APIs to be easily integrated with your existing parking system
- Realize an integrated management solution with real-time parking spaces occupancy detection and super-high efficient parking guidance.

#### Al Outdoor Parking Management Pro Bullet Plus Camera

- 3rd Party Compatibility
- Motorized Zoom Lens 3.6~10mm@F1.4
- 1/1.8" Starlight Sensor
- 65m IR Distance

- Occupancy Detection (Up to 100 Parking Spaces)
- Parking Detection with LPR (Up to 4 Parking Spaces)
- Intelligent Al-powered LPR Algorithm
- 98%+ Recognition Rate
- IP67 & IK10 Full Protection