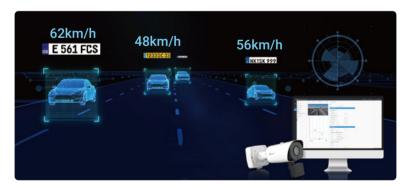

#### Accurate and Precise Data with Advanced 3D Radar Technology

Integrate 3D Radar, AI and LPR into one camera. Accurately identify vehicles and read plates, and provides precise real-time data of vehicle speed and direction in any weather conditions.

#### 3D Radar Localization

- Up to 90m Detection Distance
- Up to 200km/h Speed Capture
- More than 95%High Recognition Accuracy
- 2 Lanes Coverage
- Up to 32 Vehicles Detected

Detection

Traffic Violation