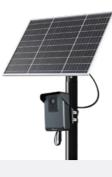

## 4G Solar-powered Traffic Sensing Camera

Real-time Evidence Catcher - Easily Deploy, Sharply Detect

- · Accurate Evidence Capture by Radar & Al
- · Solar-powered & Low Consumption
- 4G Wireless Easy Deployment to Go Anywhere
- MQTT & HTTP Supported, High Compatibility
- NDAA Compliant

#### 4G Solar-powered Traffic Sensing Camera

- Radar Triggered Vehicle Capture
- Al Algorithm for Accurate Focus · Solar-powered for Constant Use
- 4G LTE for Wireless Data Transmission

- · Low Consumption Technology
- 16mm/6mm Optional Lens
- Two-lane (8m wide) Roadway Coverage
- MQTT & HTTP Protocol for Seamless Integration