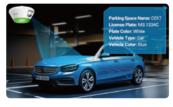

## **Entrance & Exit Management**

Leave Safety and Efficiency in Good Hands

Vehicle Type: Car Vehicle Color: Black Plate Color: Yellow Plate: ABC1234 Detection Region: 2

ABC1234

#### Higher Accuracy, Less Misreading

Precisely recognize diverse vehicle attributes such as type, color, etc, and detect no-plate vehicles with high accuracy.