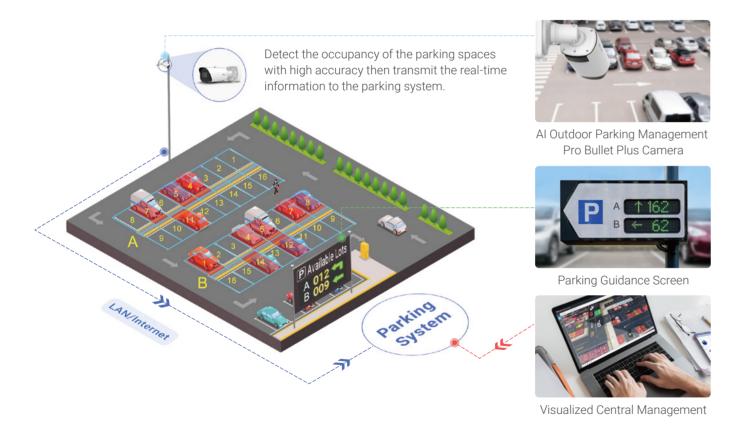

## **Outdoor Parking Management**

Manage Multiple Parking Spaces Smartly and Efficiently

#### Lead the Intelligent Way of Outdoor Parking Management

Milesight's Intelligent Camera-based Al Outdoor Parking Management Solution effectively addresses issues of inefficiency and high costs, improving overall parking mobility.

#### 1 Camera 2 Detection Modes

- Flexible Switching Between Occupancy Detection & Occupancy Detection + LPR Mode.
- Up to 100 Parking Spaces in Real-time.
- · Smart AI LPR Functions.
- · High Precision Occupancy Detection.

#### 1 Sharp Eye 24/7 Reliable Detection at Any Time

- Embrace Milesight Parking Image Enhancement Technology, Sony 4K 1.8" STARVIS 2 Sensor.
- Provide a 24/7 accurate and reliable detection with sharp details.

#### 1 Integrated Solution 100% High Management Efficiency

- Support CGI/APIs to be easily integrated with your existing parking system
- Realize an integrated management solution with real-time parking spaces occupancy detection and super-high efficient parking guidance.