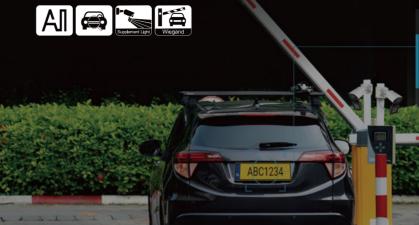

## **Entrance & Exit Management**

Leave Safety and Efficiency in Good Hands

Vehicle Type: Car Vehicle Color: Black Plate Color: Yellow Plate: ABC1234 Detection Region: 2

ABC1234

#### Higer Efficiency, Less Waiting Time

Milesight Supplement Light LPR
Camera with Built-in Wiegand
Interface + Access Control System
= Efficient Entrance & Exit

#### Higher Accuracy, Less Misreading

Precisely recognize diverse vehicle attributes such as type, color, etc, and detect no-plate vehicles with high accuracy.