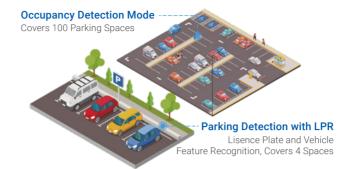

#### 1 Camera 2 Detection Modes

- Flexible Switching Between Occupancy Detection & Occupancy Detection + LPR Mode.
- Up to 100 Parking Spaces in Real-time.
- · Smart AI LPR Functions.
- · High Precision Occupancy Detection.

#### Al Outdoor Parking Management Pro Bullet Plus Camera

- 3rd Party Compatibility
- Motorized Zoom Lens 3.6~10mm@F1.4
- 1/1.8" Starlight Sensor
- 65m IR Distance

- Occupancy Detection (Up to 100 Parking Spaces)
- Parking Detection with LPR (Up to 4 Parking Spaces)
- Intelligent Al-powered LPR Algorithm
- 98%+ Recognition Rate
- IP67 & IK10 Full Protection