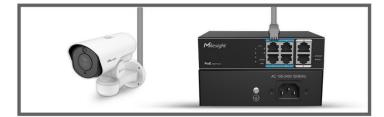

# Flexible Extend Mode

With the mode, the PoE Switch is able to offer more flexible choices for long range transmission, extending the distance up to 250m. The cost-saved functions is greatly helpful to bring better user experience.

up to 250m