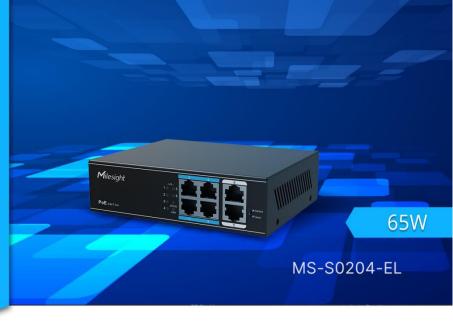

# **KEY FEATURES**

- Ports (Provide 4\*10/100Mbps PoE ports and 2\*100Mbps uplink ports.)
- ▶ PoE Protocol (IEEE 802.3af and IEEE 802.3at Power over Ethernet (PoE) compliant.)
- ▶ Total PoE Power (Power budget of 65W and 30W for all PoE ports and single port respectively.)
- Self-adaption Port (RJ45 port supports 10/100Mbps Auto MDI/MDIX.)
- Extend Mode (Extend PoE up to 250m on one single cable.)
- Wide Application (Available for wireless AP and network cameras through CAT 5 cable.)
- Surge Protection (Protect the device from lightning surges and other electrical hazards.)
- Considerate Design (Exquisite mini size with fanless design.)
- Easy to Use (Easily understandable working status, simple and convenient functions with no configuration.)

## Versatile Ports

Featuring 4\*10/100Mbps PoE ports which support IEEE 802.3af/at protocol and 2\*100Mbps uplink ports, the Milesight PoE Switch provides maximum power budget of 65W and 30W for all PoE ports and every single PoE port respectively, allowing users to have several different camera variations configured.

| Model                                 | MS-S0204-EL                                                                                                                                                                                                                                              |
|---------------------------------------|----------------------------------------------------------------------------------------------------------------------------------------------------------------------------------------------------------------------------------------------------------|
| Ports                                 | 4X10/100Mbps PoE ports (RJ45) + 2X100Mbps uplink ports                                                                                                                                                                                                   |
| Standard                              | IEEE802.3 10Base-T<br>IEEE802.3i 10Base-T<br>IEEE802.3u 100Base-TX<br>IEEE802.3x                                                                                                                                                                         |
| Switching Capacity                    | 1.6Gbps (non-blocking)                                                                                                                                                                                                                                   |
| Packet Forwarding Rate @64byte        | 0.89Mpps                                                                                                                                                                                                                                                 |
| Packet Forwarding Cache               | 768K                                                                                                                                                                                                                                                     |
| MAC                                   | 1К                                                                                                                                                                                                                                                       |
| Power Supply                          | Built-in switching power supply<br>AC 100~240V, 50-60Hz, 1A                                                                                                                                                                                              |
| PoE Standard                          | IEEE802.3af/at                                                                                                                                                                                                                                           |
| Max. PoE Power                        | Max. capacity: 65W<br>Max. capacity for single port: 30W                                                                                                                                                                                                 |
| Functional Switch                     | Standard Mode: Port 1~6: 10/100Mbps auto-sensing @100 meters<br>Extend Mode: Port 1~4: 10Mbps @250 meters & Port 5~6: 100Mbps @ 100 meters<br>Note: When the switch status changes, PoE switch must be restarted for the switch function to take effect. |
| Indicator                             | Power Indicator: PWR (green)<br>Network Indicator: Link (yellow)<br>PoE Working Indicator: PoE (green)<br>Functional Switch Indicator: EXTEND (green)                                                                                                    |
| Operating Temperature                 | -20℃~55℃                                                                                                                                                                                                                                                 |
| Storage Temperature                   | -40℃~75℃                                                                                                                                                                                                                                                 |
| Operating/Storage Humidity            | 10%~ 90%RH (non-condensing)                                                                                                                                                                                                                              |
| Lightning Protection/Protection Level | Port lightning protection: 4KV 8/20us<br>Protection level: IP30                                                                                                                                                                                          |
| Dimensions                            | 142.5mm(W)X115mm(D)X40mm(H)                                                                                                                                                                                                                              |
| Weight                                | 0.5kg                                                                                                                                                                                                                                                    |
| Installation Method                   | Desktop Mounted Type/Wall Mounted Type                                                                                                                                                                                                                   |
| Warranty                              | 2 Years                                                                                                                                                                                                                                                  |