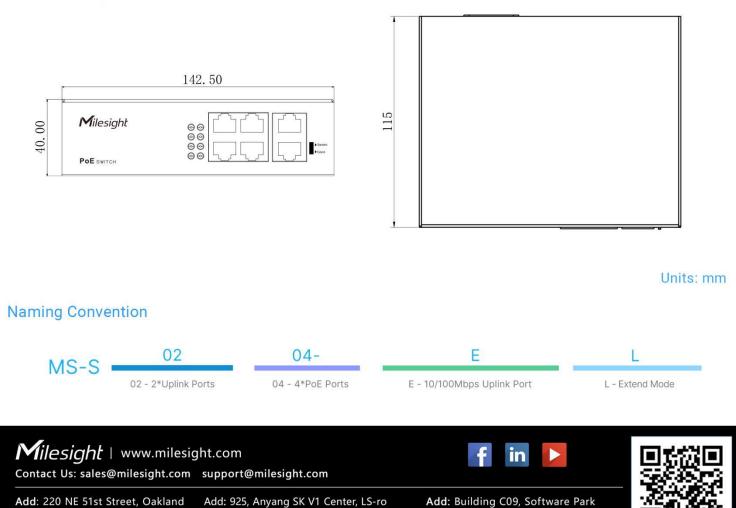

### Structure Diagrams

Park, Florida 33334, USA

Tel: +1-800-561-0485

Phase III, Xiamen 361024, Fujian, China

Tel: +86-592-5922772

116beon-gil, Dongan-gu, Anvang-si, Korea

Tel: +82-31-990-7732

| Model                                 | MS-S0204-EL                                                                                                                                                                                                                                              |
|---------------------------------------|----------------------------------------------------------------------------------------------------------------------------------------------------------------------------------------------------------------------------------------------------------|
| Ports                                 | 4X10/100Mbps PoE ports (RJ45) + 2X100Mbps uplink ports                                                                                                                                                                                                   |
| Standard                              | IEEE802.3 10Base-T<br>IEEE802.3i 10Base-T<br>IEEE802.3u 100Base-TX<br>IEEE802.3x                                                                                                                                                                         |
| Switching Capacity                    | 1.6Gbps (non-blocking)                                                                                                                                                                                                                                   |
| Packet Forwarding Rate @64byte        | 0.89Mpps                                                                                                                                                                                                                                                 |
| Packet Forwarding Cache               | 768K                                                                                                                                                                                                                                                     |
| MAC                                   | 1К                                                                                                                                                                                                                                                       |
| Power Supply                          | Built-in switching power supply<br>AC 100~240V, 50-60Hz, 1A                                                                                                                                                                                              |
| PoE Standard                          | IEEE802.3af/at                                                                                                                                                                                                                                           |
| Max. PoE Power                        | Max. capacity: 65W<br>Max. capacity for single port: 30W                                                                                                                                                                                                 |
| Functional Switch                     | Standard Mode: Port 1~6: 10/100Mbps auto-sensing @100 meters<br>Extend Mode: Port 1~4: 10Mbps @250 meters & Port 5~6: 100Mbps @ 100 meters<br>Note: When the switch status changes, PoE switch must be restarted for the switch function to take effect. |
| Indicator                             | Power Indicator: PWR (green)<br>Network Indicator: Link (yellow)<br>PoE Working Indicator: PoE (green)<br>Functional Switch Indicator: EXTEND (green)                                                                                                    |
| Operating Temperature                 | -20℃~55℃                                                                                                                                                                                                                                                 |
| Storage Temperature                   | -40℃~75℃                                                                                                                                                                                                                                                 |
| Operating/Storage Humidity            | 10%~ 90%RH (non-condensing)                                                                                                                                                                                                                              |
| Lightning Protection/Protection Level | Port lightning protection: 4KV 8/20us<br>Protection level: IP30                                                                                                                                                                                          |
| Dimensions                            | 142.5mm(W)X115mm(D)X40mm(H)                                                                                                                                                                                                                              |
| Weight                                | 0.5kg                                                                                                                                                                                                                                                    |
| Installation Method                   | Desktop Mounted Type/Wall Mounted Type                                                                                                                                                                                                                   |
| Warranty                              | 2 Years                                                                                                                                                                                                                                                  |