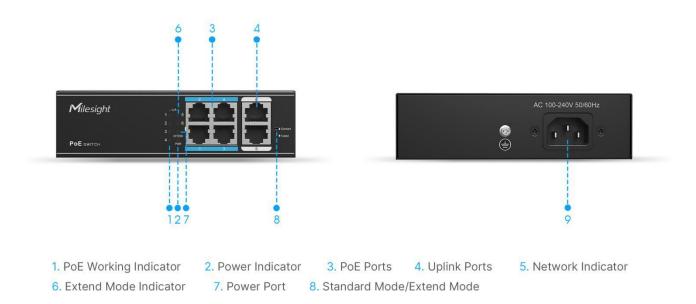

|
| Installation Method                   | Desktop Mounted Type/Wall Mounted Type                                                                                                                                                                                                                   |
| Warranty                              | 2 Years                                                                                                                                                                                                                                                  |

V2.02

# Milesight 4-Port PoE Switch



### Interfaces



### Structure Diagrams

Park, Florida 33334, USA

Tel: +1-800-561-0485



Phase III, Xiamen 361024, Fujian, China

Tel: +86-592-5922772

116beon-gil, Dongan-gu, Anvang-si, Korea

Tel: +82-31-990-7732